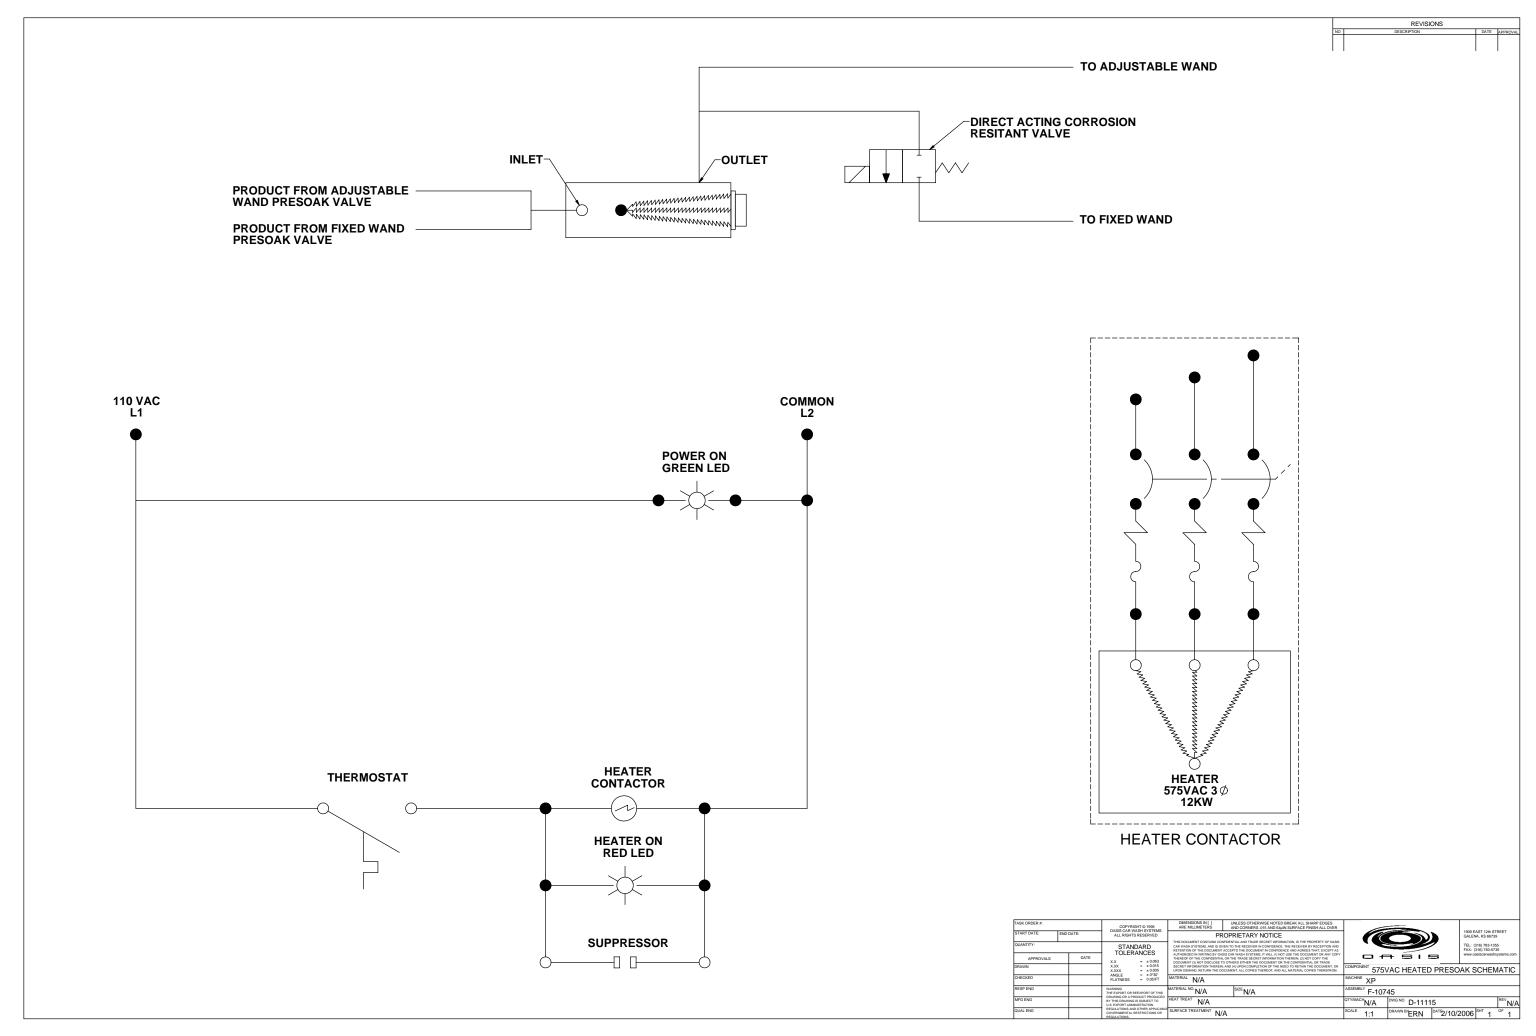

[8434mm]

T:\TERESA\F-10312-LEFT.DWG, Layout1, 9/22/2006 3:52:05 PM

DATE 12/2005 SHT 1 OF 1

SECTION A-A

TRANSISTION BOX
96.00
18.00
[2438mm]

TREADLE

A

TREADLE