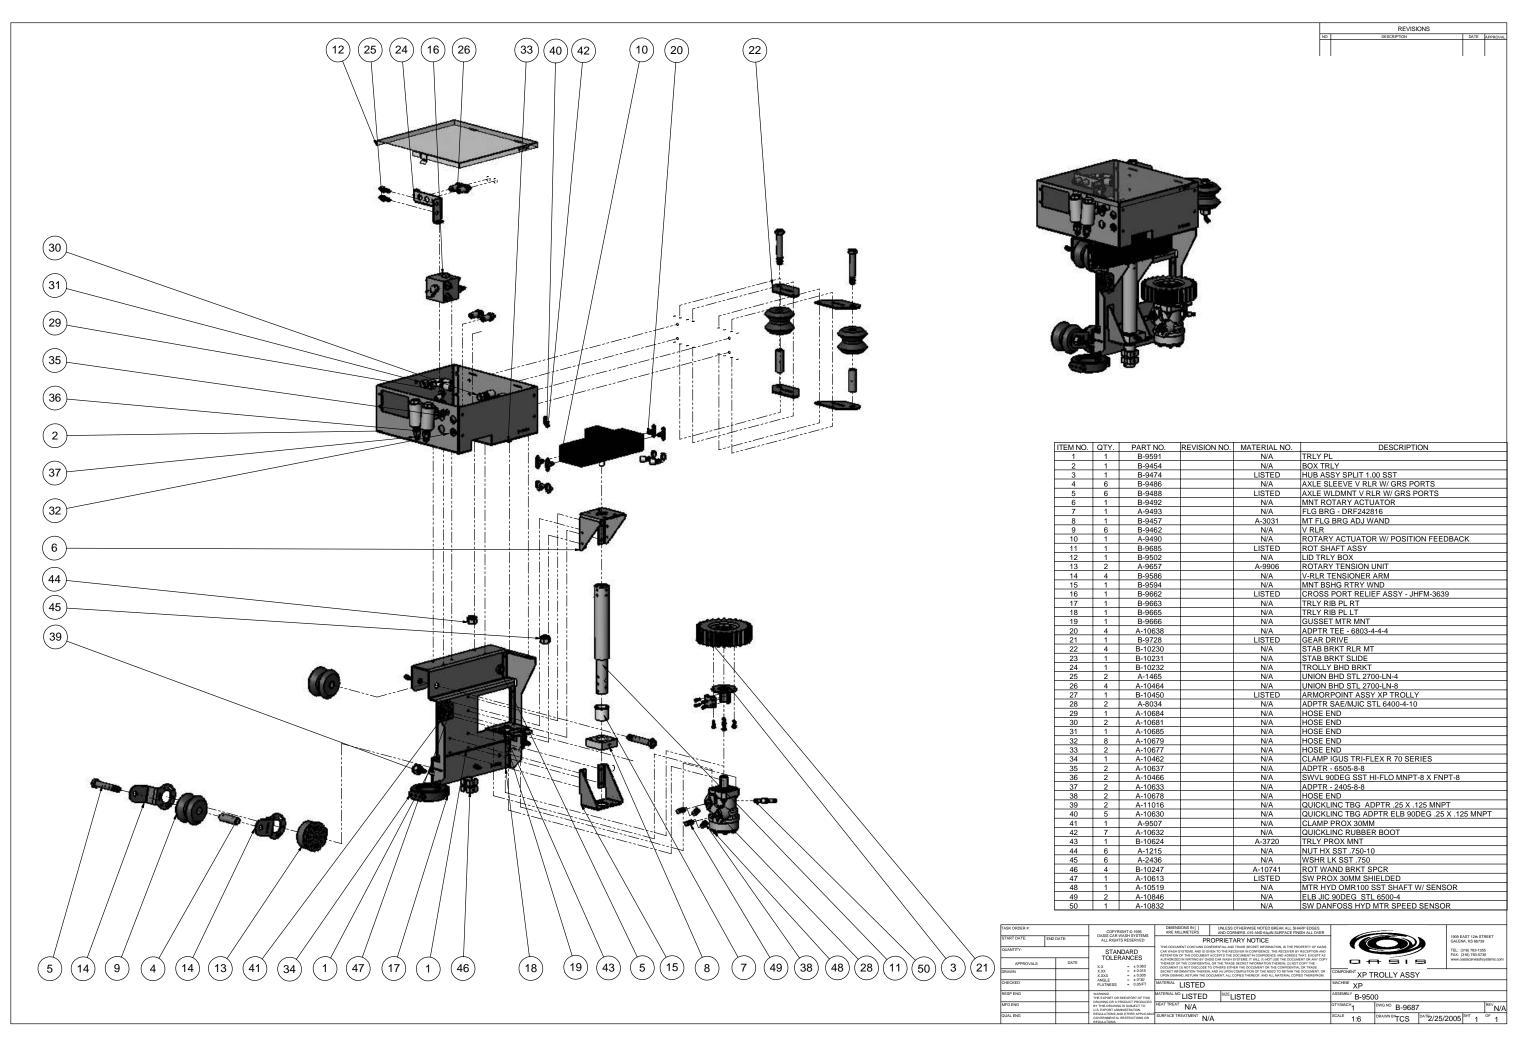

[8434mm]

T:\TERESA\F-10312-LEFT.DWG, Layout1, 9/22/2006 3:52:05 PM

DATE 12/2005 SHT 1 OF 1

SECTION A-A

TRANSISTION BOX
96.00
18.00
[2438mm]

TREADLE

A

TREADLE