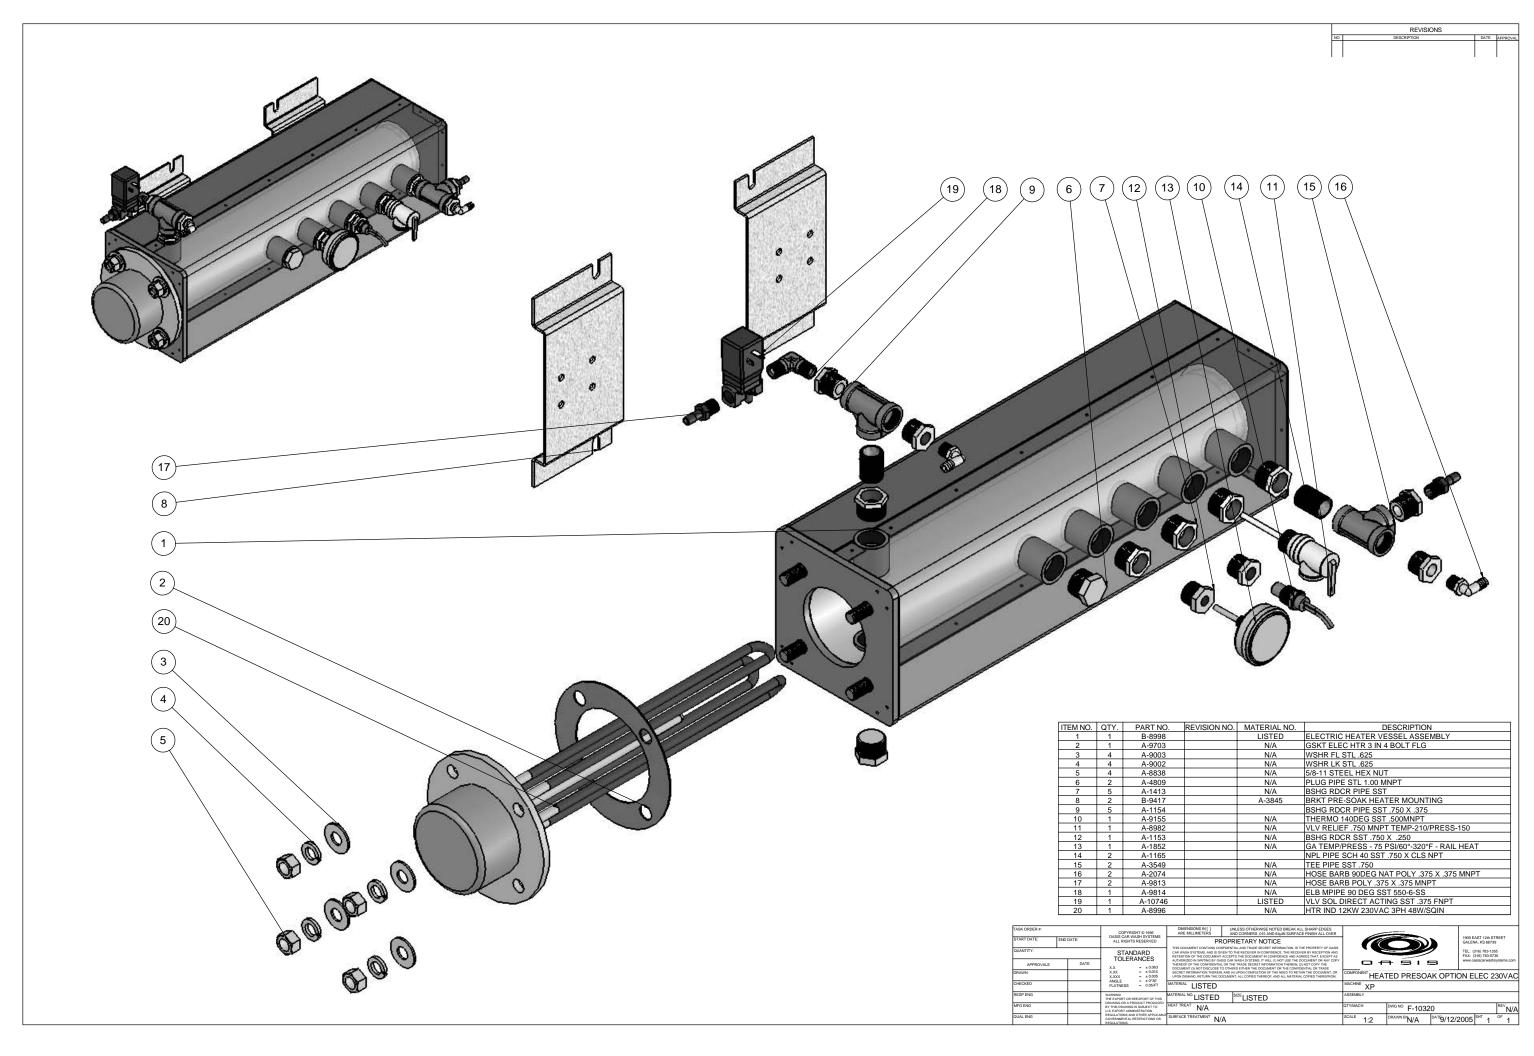

[8434mm]

T:\TERESA\F-10312-LEFT.DWG, Layout1, 9/22/2006 3:52:05 PM

DATE 12/2005 SHT 1 OF 1

SECTION A-A

TRANSISTION BOX
96.00
18.00
[2438mm]

TREADLE

A

TREADLE