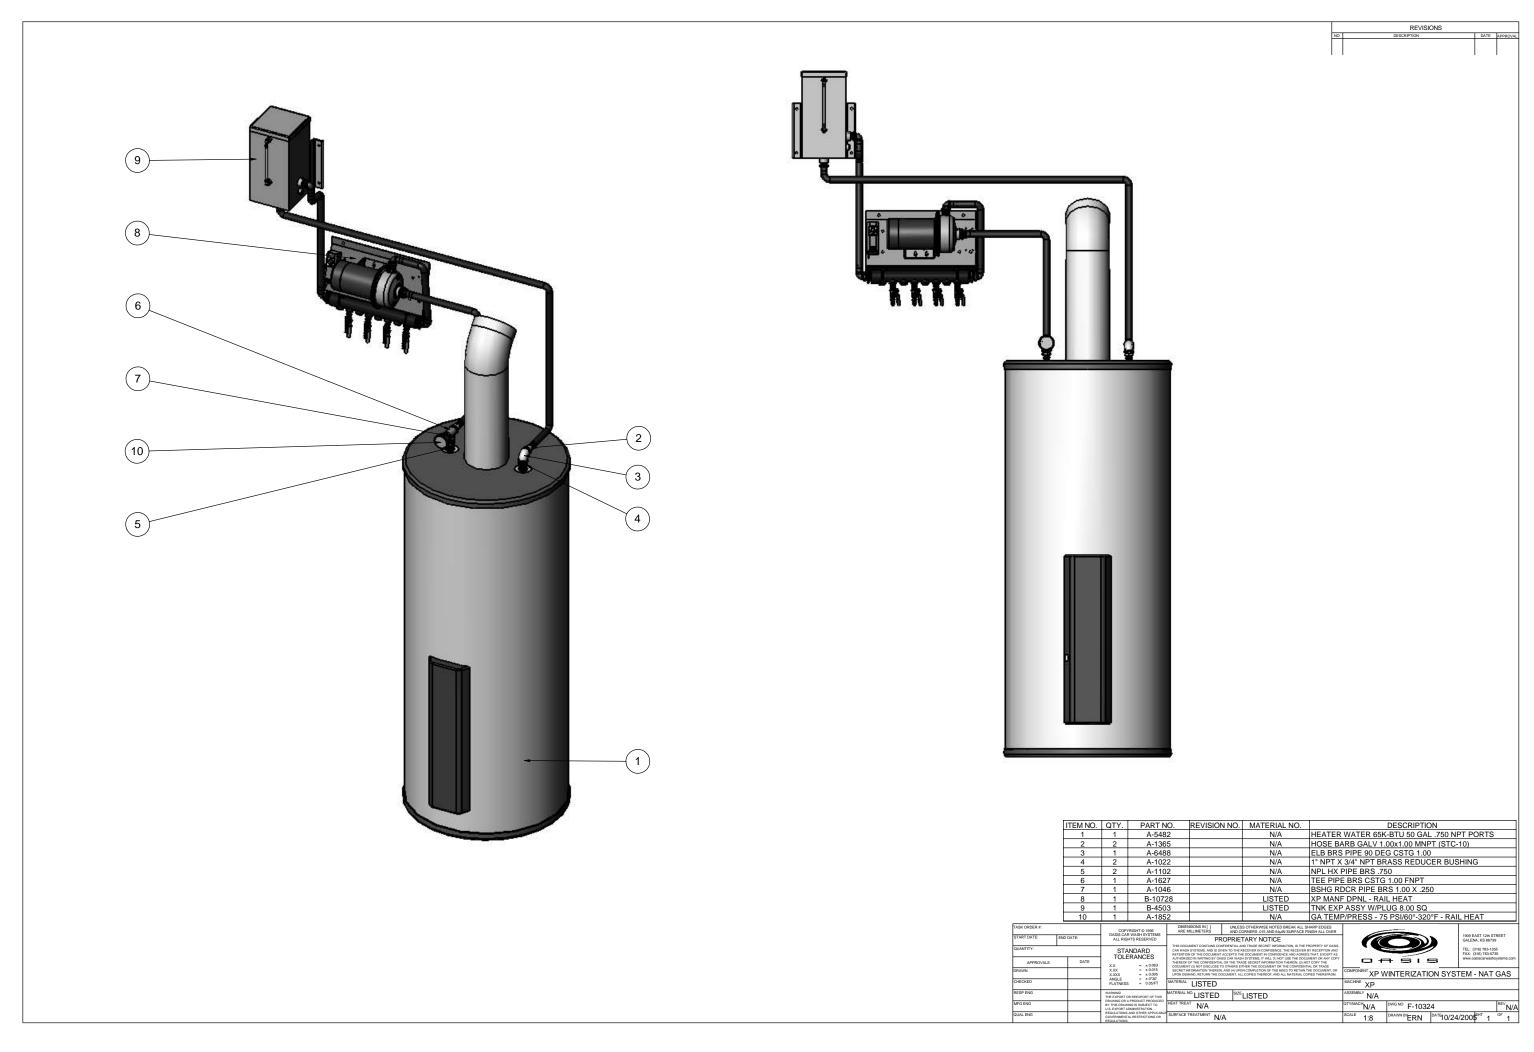

[8434mm]

T:\TERESA\F-10312-LEFT.DWG, Layout1, 9/22/2006 3:52:05 PM

DATE 12/2005 SHT 1 OF 1

SECTION A-A

TRANSISTION BOX
96.00
18.00
[2438mm]

TREADLE

A

TREADLE