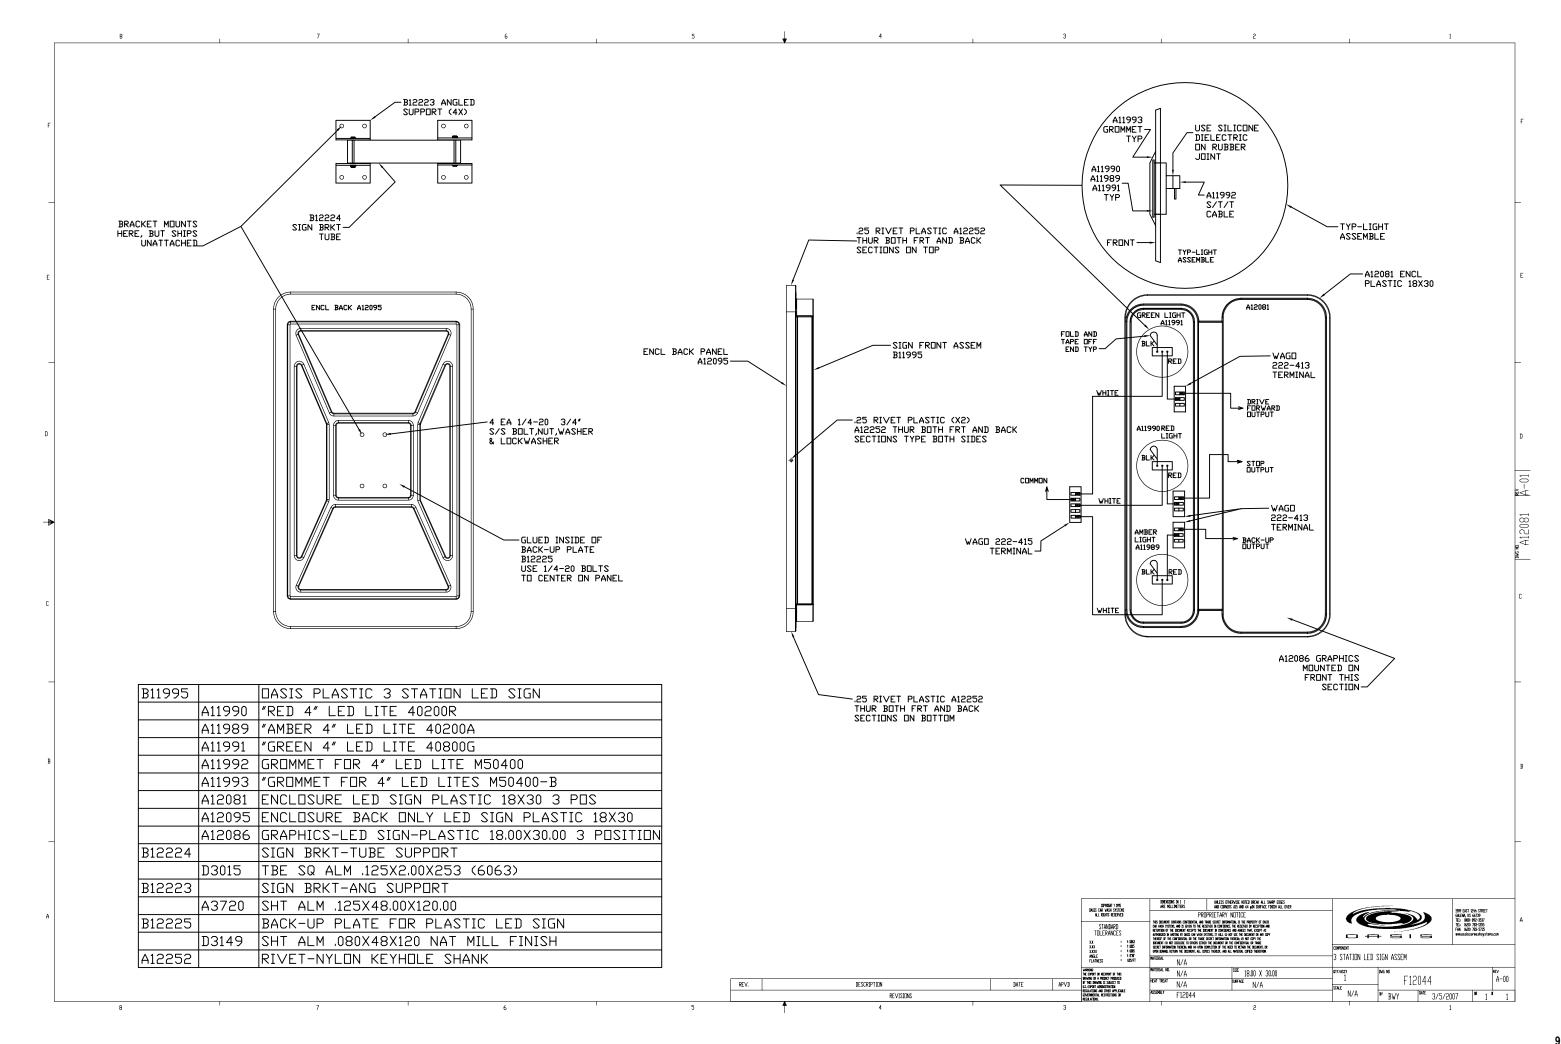

[8434mm]

T:\TERESA\F-10312-LEFT.DWG, Layout1, 9/22/2006 3:52:05 PM

DATE 12/2005 SHT 1 OF 1

SECTION A-A

TRANSISTION BOX
96.00
18.00
[2438mm]

TREADLE

A

TREADLE