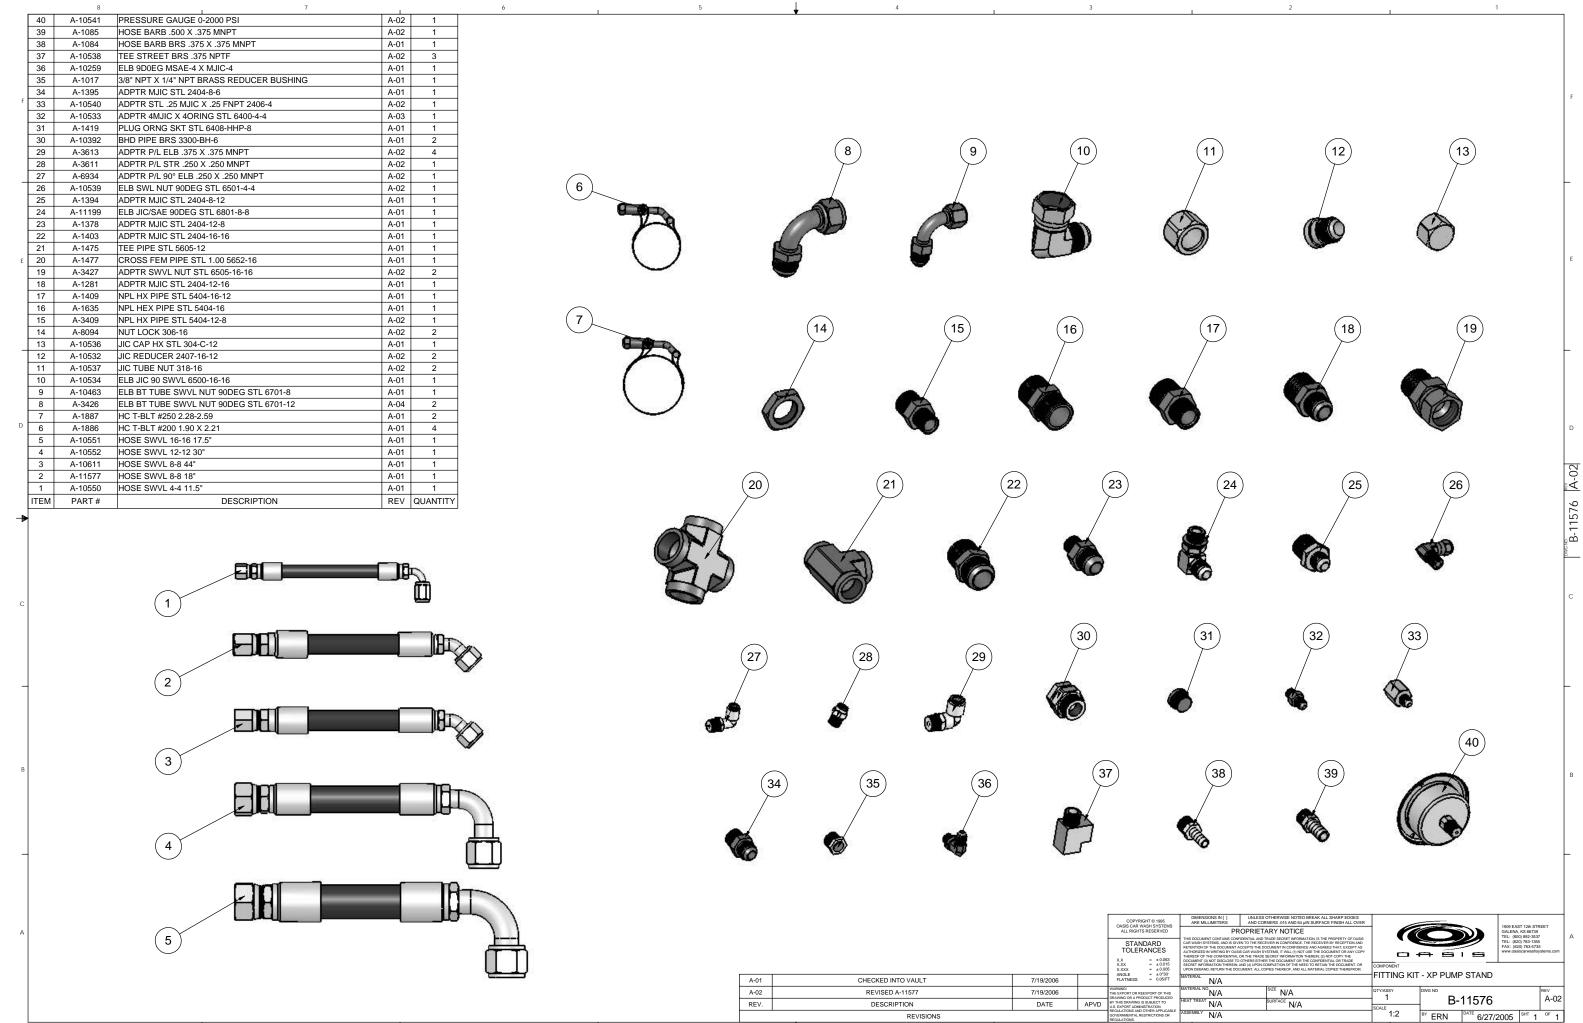

[8434mm]

T:\TERESA\F-10312-LEFT.DWG, Layout1, 9/22/2006 3:52:05 PM

DATE 12/2005 SHT 1 OF 1

SECTION A-A

TRANSISTION BOX
96.00
18.00
[2438mm]

TREADLE

A

TREADLE