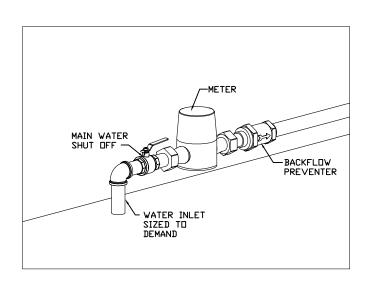

ORS. | SURFACE TREATMENT N/A                                                                                                                                                                                                                                                                         | SCALE 1:16 DRAWN BY ERN DATE 12/19/2005 DE 1 0 1 | 7  |
|              | •         |                                                                          |                                                                                                                                                                                                                                                                                               | · · · · · · · · · · · · · · · · · · ·            | 9. |











| TASK DRIER & |          | OPYROGHT ? 1995<br>DASIS CAR WASH SYSTEMS                                  | DINENSIONS IN ( )<br>ARE MOLLIMETERS                                             | UNLESS OTHERVISE NOTED BREAK ALL SHAPP EDGES<br>AND CORNERS JIS AND 64JUN SURFACE FINISH ALL OVER                                                                                                                         |           |       |               |              |                                            |
|--------------|----------|----------------------------------------------------------------------------|----------------------------------------------------------------------------------|---------------------------------------------------------------------------------------------------