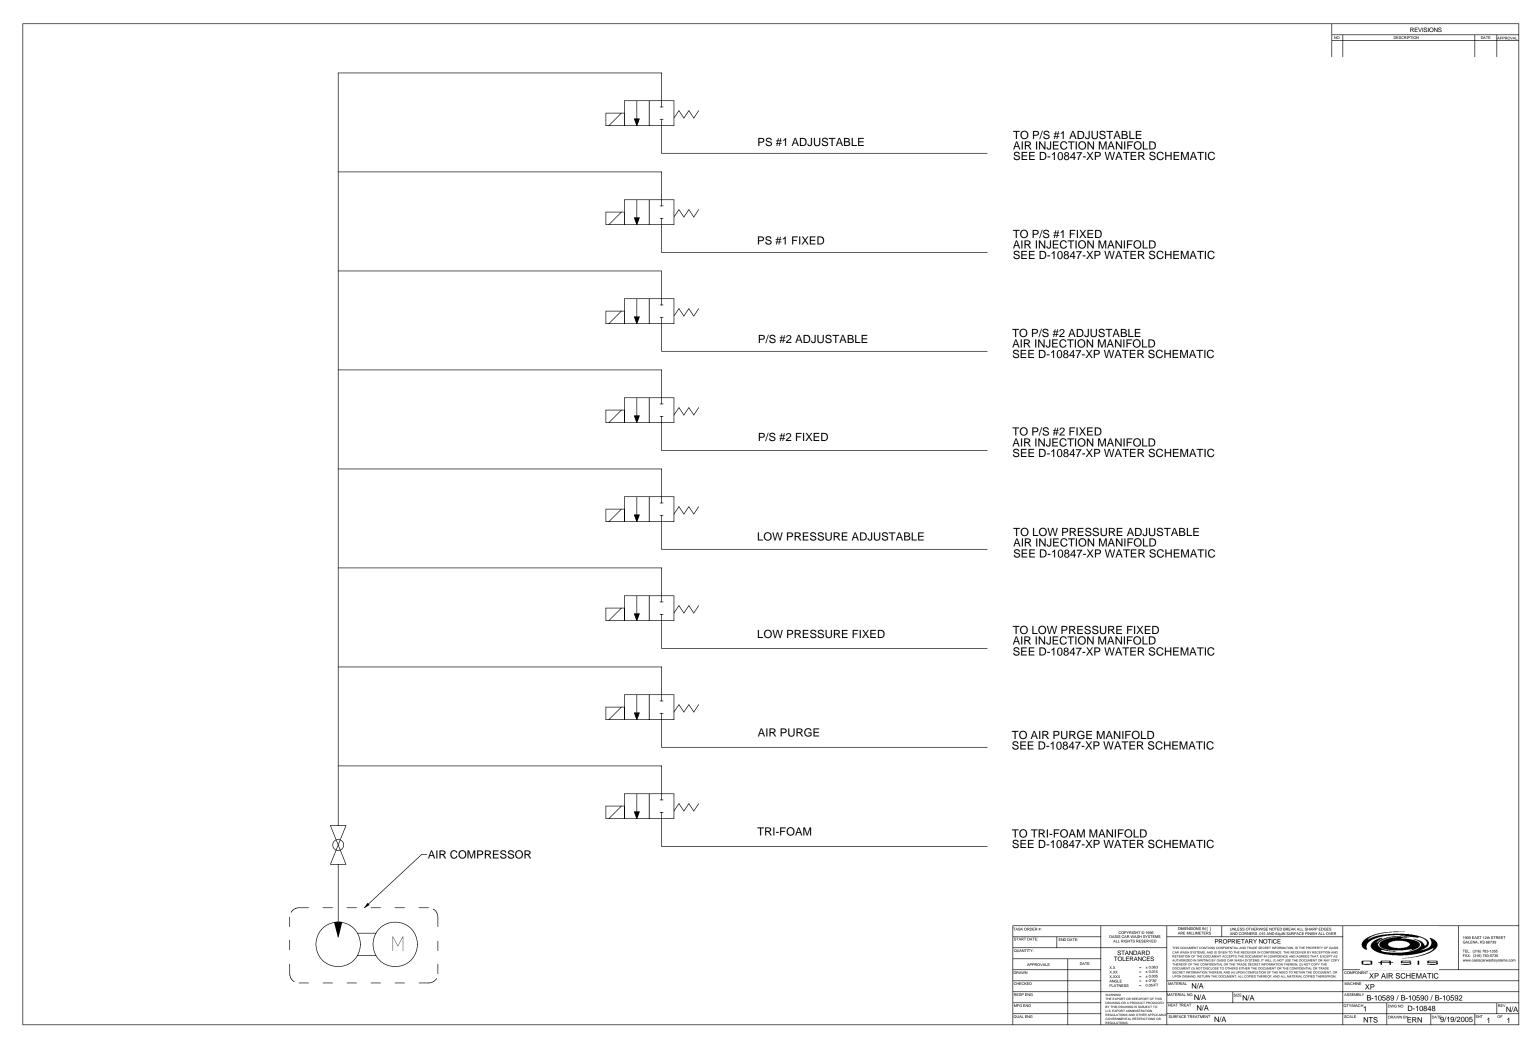

[8434mm]

T:\TERESA\F-10312-LEFT.DWG, Layout1, 9/22/2006 3:52:05 PM

DATE 12/2005 SHT 1 OF 1

SECTION A-A

TRANSISTION BOX
96.00
18.00
[2438mm]

TREADLE

A

TREADLE