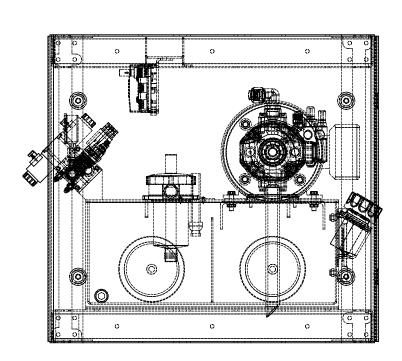

[8434mm]

T:\TERESA\F-10312-LEFT.DWG, Layout1, 9/22/2006 3:52:05 PM

DATE 12/2005 SHT 1 OF 1

SECTION A-A

TRANSISTION BOX
96.00
18.00
[2438mm]

TREADLE

A

TREADLE