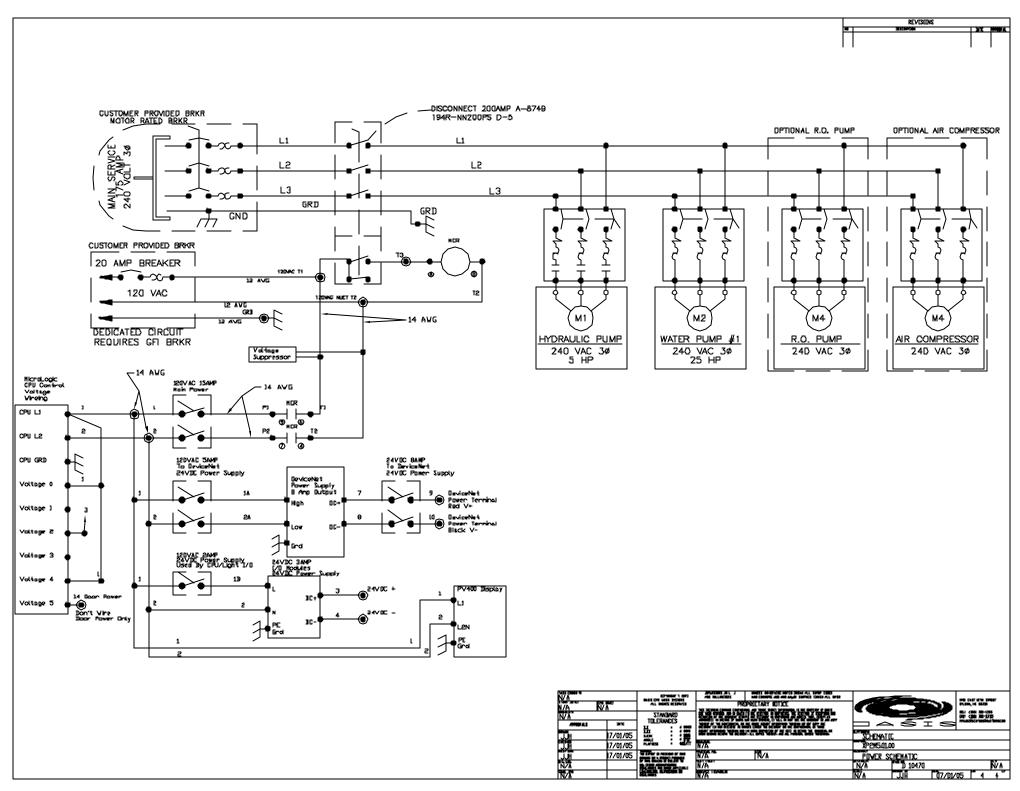

[8434mm]

T:\TERESA\F-10312-LEFT.DWG, Layout1, 9/22/2006 3:52:05 PM

DATE 12/2005 SHT 1 OF 1

SECTION A-A

TRANSISTION BOX
96.00
18.00
[2438mm]

TREADLE

A

TREADLE