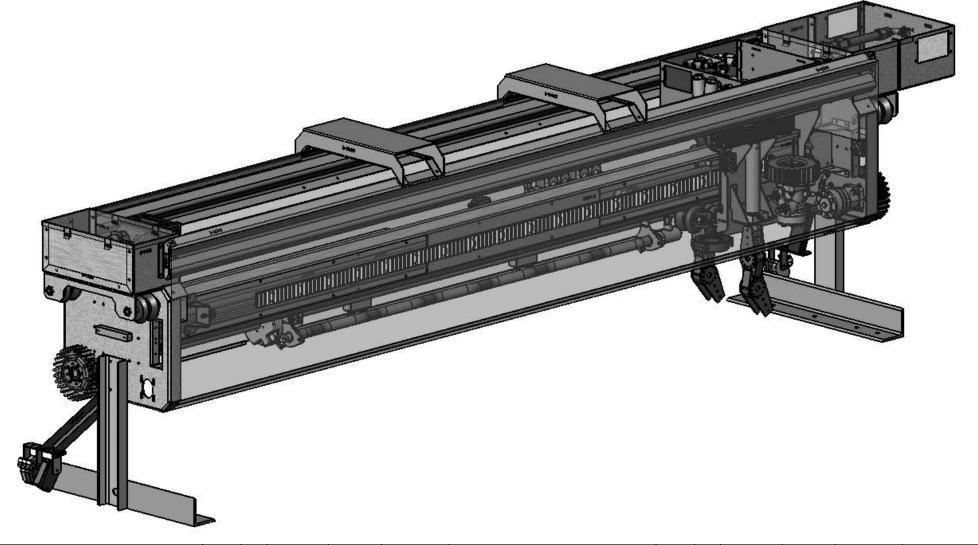

|



0.04















| ITEM NO. | QTY. | PART NO. | REVISION NO. | MATERIAL NO. | DESCRIPTION                          | ITEM NO. QTY. | PART NO. | REVISION NO. | MATERIAL NO. | DESCRIPTION                                   | ITEM NO. | QTY. | PART NO.      | REVISION NO. MATERIAL NO                                  | . DESCRIPTION