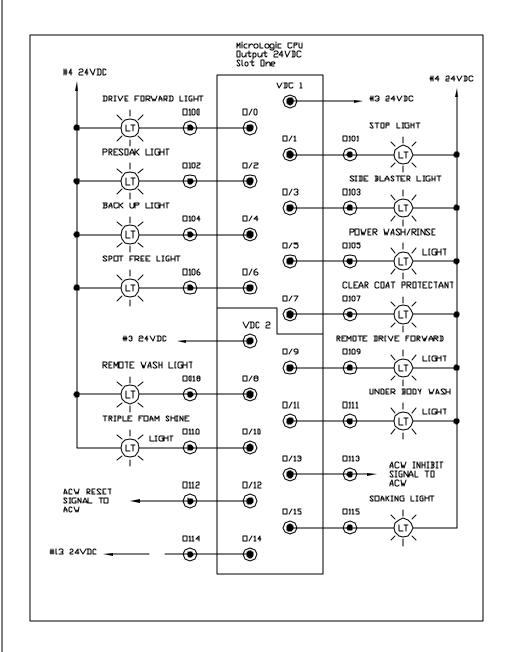

| N/A JJI 17/01/05 2 4                                                 |





| N/A<br>N/A<br>N/A                       | ST BERLZ BEZENCO<br>BRZEZ BAS AND TAZBEZ<br>CELARERL I REZ | HANDER BY I J HAND STREAM OF THE STREAM OF THE STREAM  FOR BLUESCHE BY DISCUSSED BY SHAPE STREAM OF THE STREAM  FOR BLUESCHE BY SHAPE STREAM OF THE STREAM OF THE STREAM  FOR BLUESCHE STREAM OF THE STREAM OF THE STREAM OF THE STREAM  FOR BLUESCHE STREAM OF THE STREAM OF THE STREAM OF THE STREAM  FOR BLUESCHE STREAM OF THE STREAM OF THE STREAM OF THE STREAM  FOR BLUESCHE STREAM OF THE STREAM OF THE STREAM OF THE STREAM  FOR BLUESCHE  FOR BLUESCHE STREAM  FOR BLUESCHE  FOR BLUESCHE STREAM  FOR BLUESCHE STREAM | PUB. NO 6079