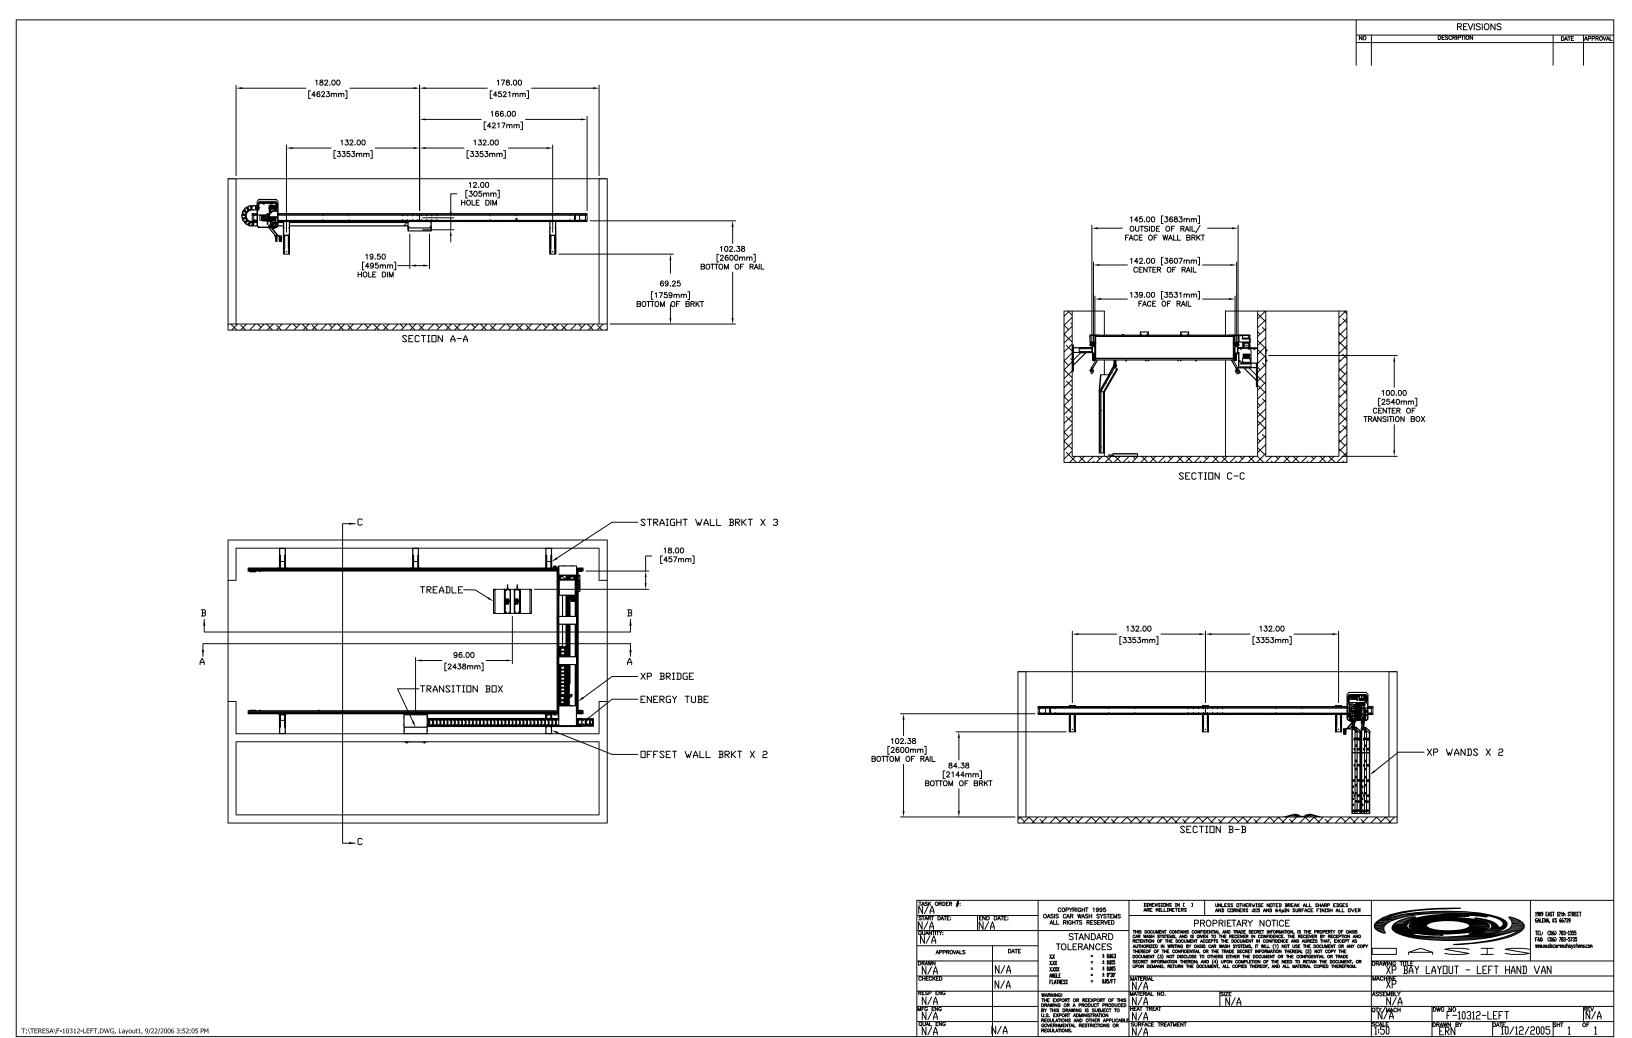

[8434mm]

T:\TERESA\F-10312-LEFT.DWG, Layout1, 9/22/2006 3:52:05 PM

DATE 12/2005 SHT 1 OF 1

SECTION A-A

TRANSISTION BOX
96.00
18.00
[2438mm]

TREADLE

A

TREADLE