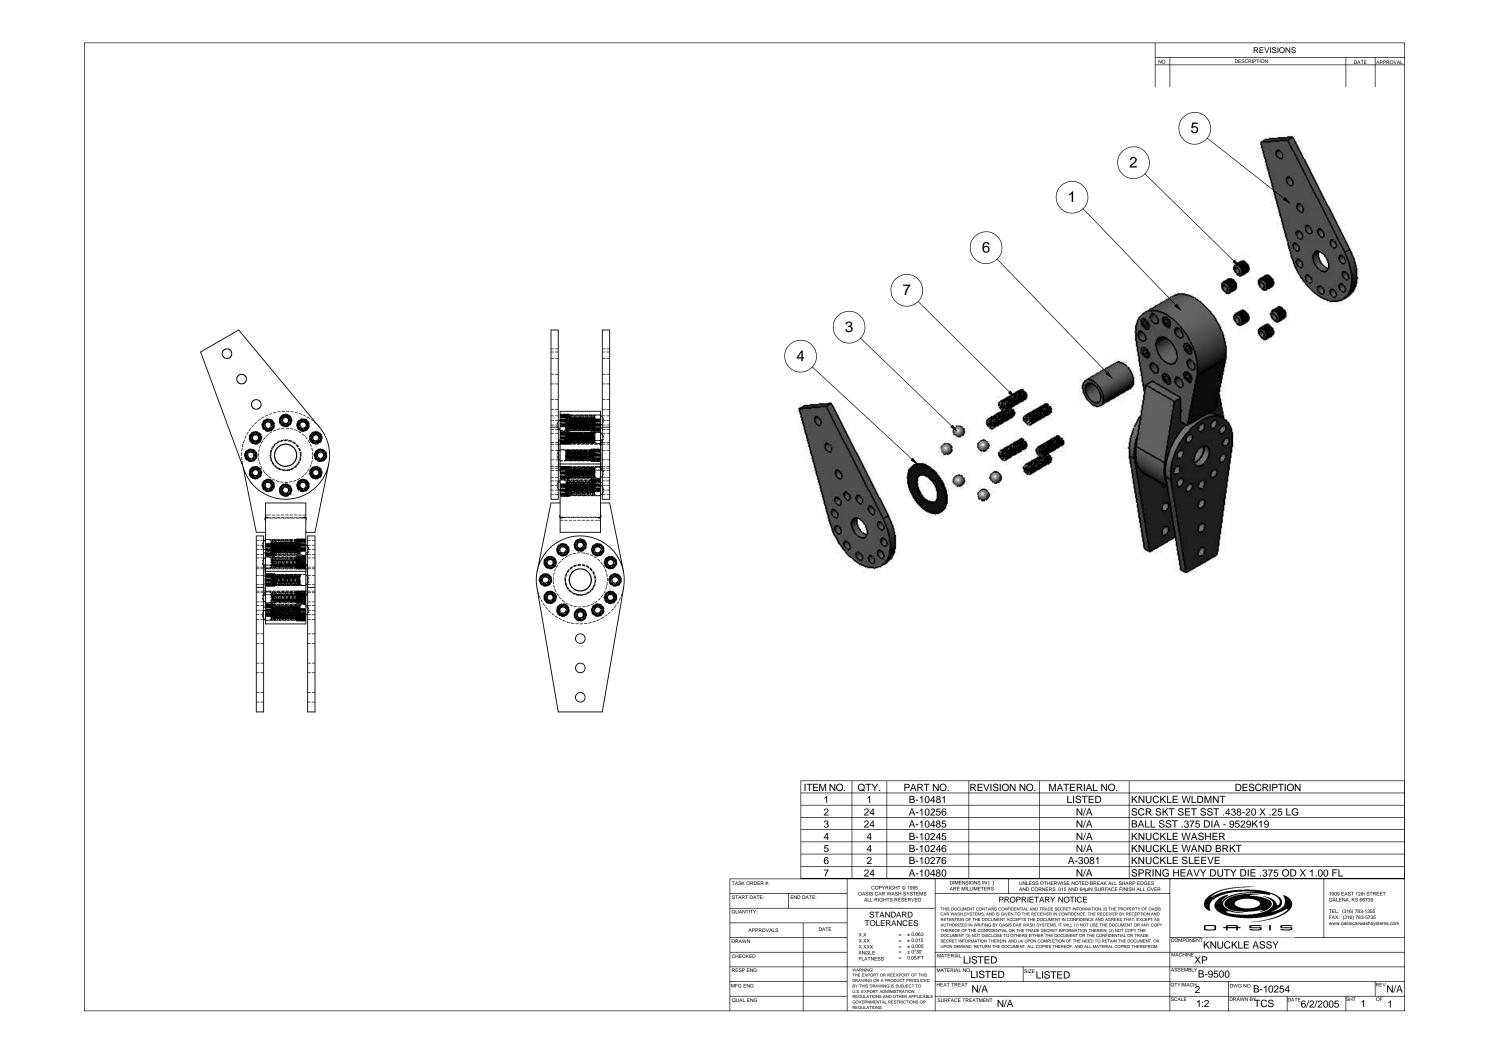

| HEAT TREAT N/A                                                        |                                                                                                                           | QTY/MACH2                                  | DWG NO B-10570       | REV N/A                                   |  |  |
| QUAL ENG                                                            |           | REGULATIONS AND OTHER APPLICABLE<br>GOVERNMENTAL RESTRICTIONS OR<br>REGULATIONS. | SURFACE TREATMENT N/A                                                 |                                                                                                                           | SCALE 1:6                                  | DRAWN BYTCS DATE3/1/ | 2004 SHT 1 OF 1                           |  |  |

















| ITEM NO. | QTY. | PART NO. | REVISION NO. | MATERIAL NO. | DESCRIPTION                              |
|----------|------|----------|--------------|--------------|------------------------------------------|
| 1        | 4    | B-9844   |              | N/A          | TANK LEG                                 |
| 2        | 2    | B-9824   |              | LISTED       | PUMP STAND BASE WLDMNT                   |
| 3        | 8    | B-9840   |              | N/A          | TANK STRAP                               |
| 4        | 1    | A-9839   |              | N/A          | TANK POLY 24L X 24W X 24D                |
| 5        | 4    | B-9843   |              | N/A          | TANK COR SPRT                            |
| 6        | 1    | B-9841   |              | N/A