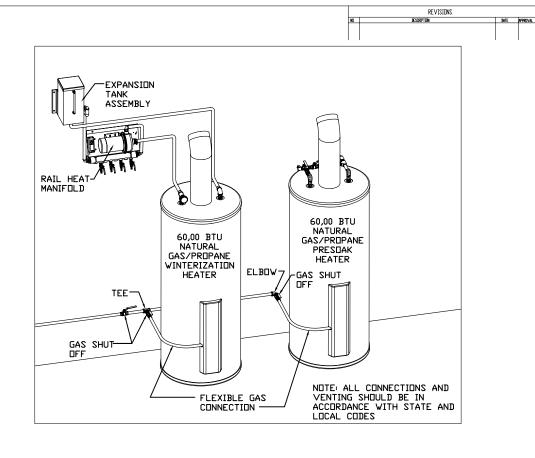

[8434mm]

T:\TERESA\F-10312-LEFT.DWG, Layout1, 9/22/2006 3:52:05 PM

DATE 12/2005 SHT 1 OF 1

SECTION A-A

TRANSISTION BOX
96.00
18.00
[2438mm]

TREADLE

A

TREADLE