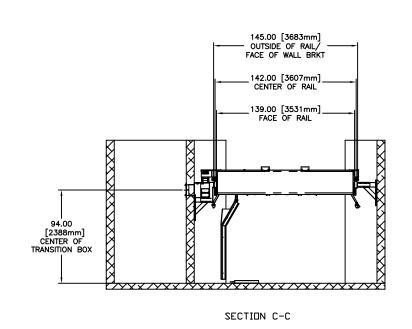

[8434mm]

T:\TERESA\F-10312-LEFT.DWG, Layout1, 9/22/2006 3:52:05 PM

DATE 12/2005 SHT 1 OF 1

SECTION A-A

TRANSISTION BOX
96.00
18.00
[2438mm]

TREADLE

A

TREADLE