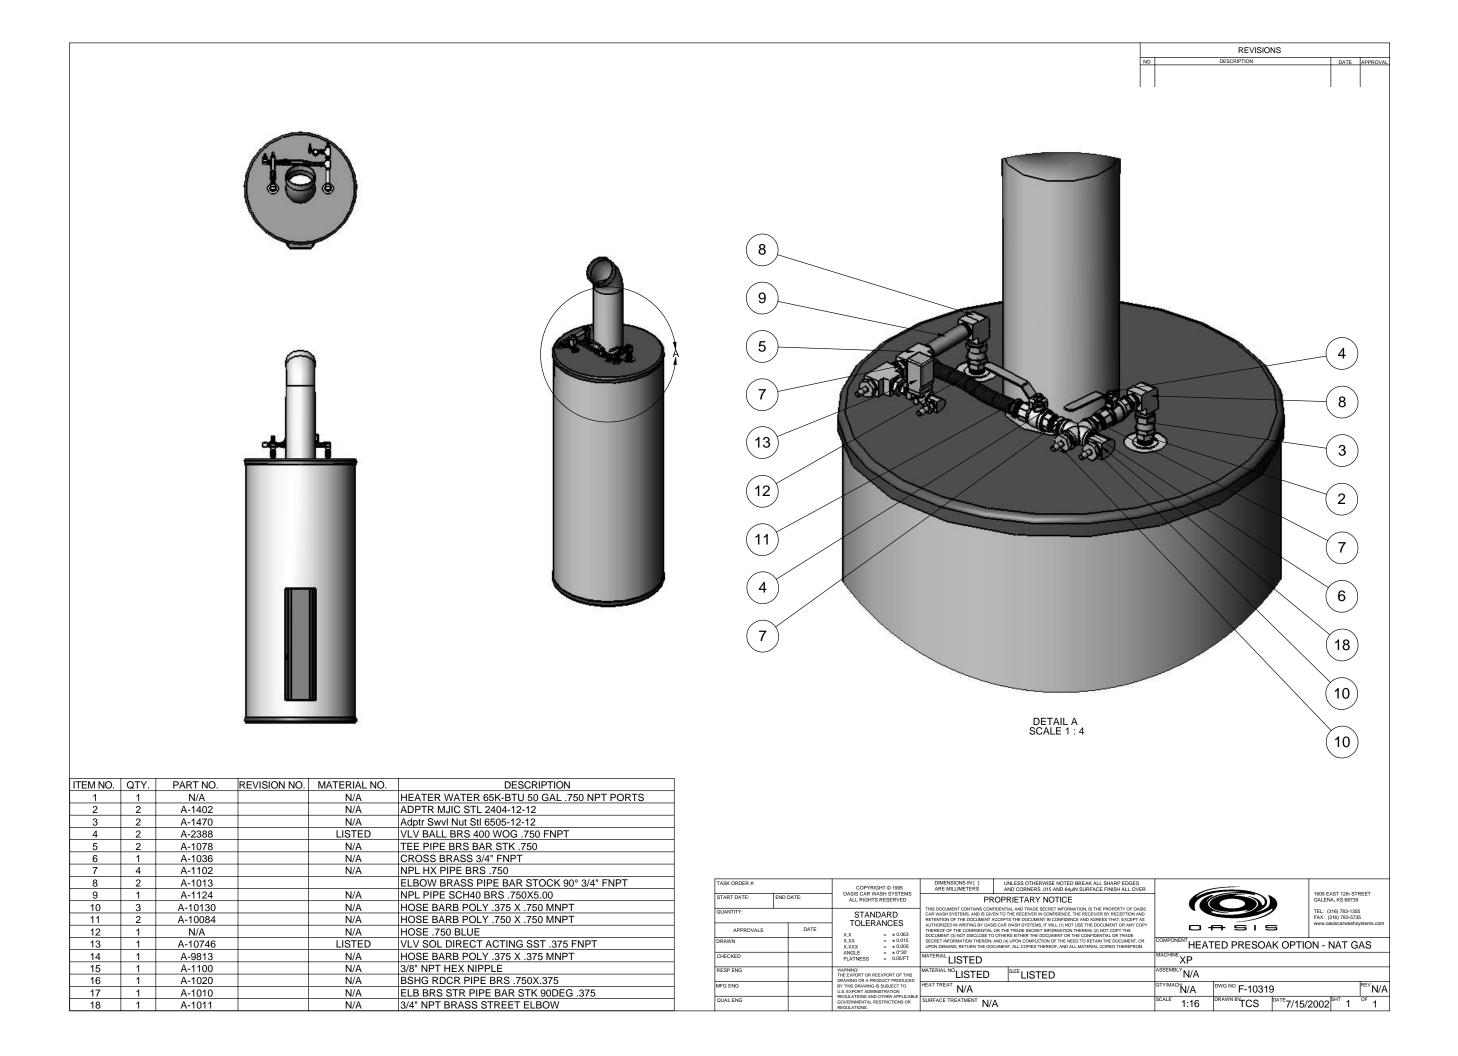

[8434mm]

T:\TERESA\F-10312-LEFT.DWG, Layout1, 9/22/2006 3:52:05 PM

DATE 12/2005 SHT 1 OF 1

SECTION A-A

TRANSISTION BOX
96.00
18.00
[2438mm]

TREADLE

A

TREADLE