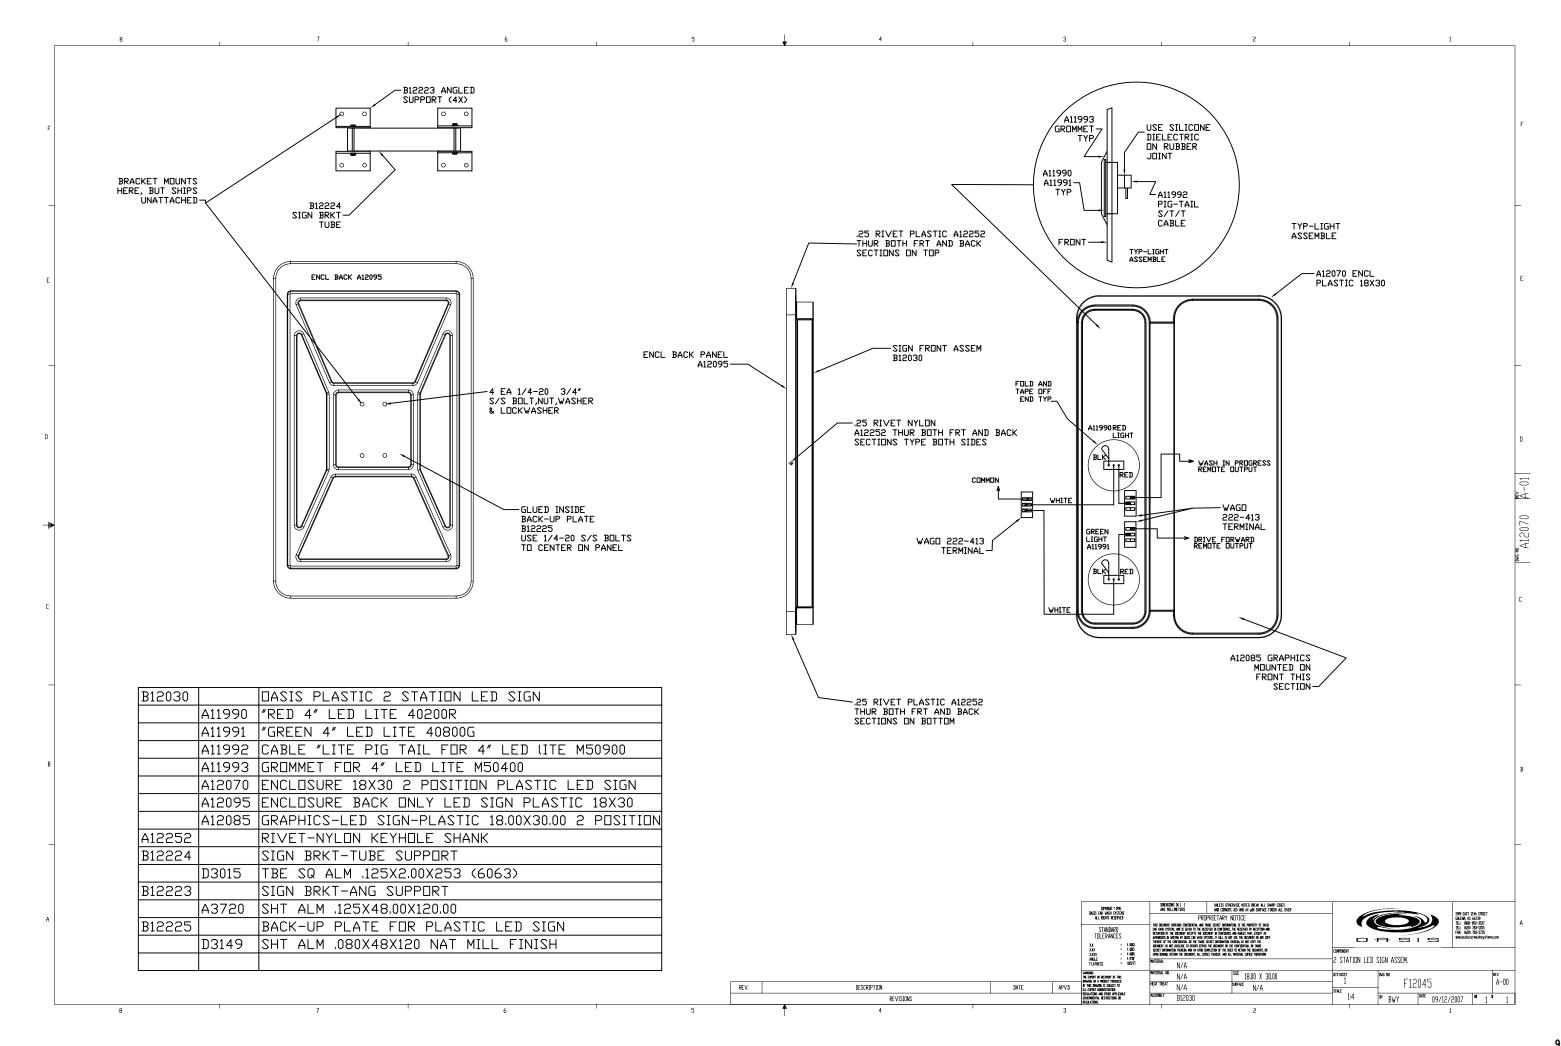

[8434mm]

T:\TERESA\F-10312-LEFT.DWG, Layout1, 9/22/2006 3:52:05 PM

DATE 12/2005 SHT 1 OF 1

SECTION A-A

TRANSISTION BOX
96.00
18.00
[2438mm]

TREADLE

A

TREADLE