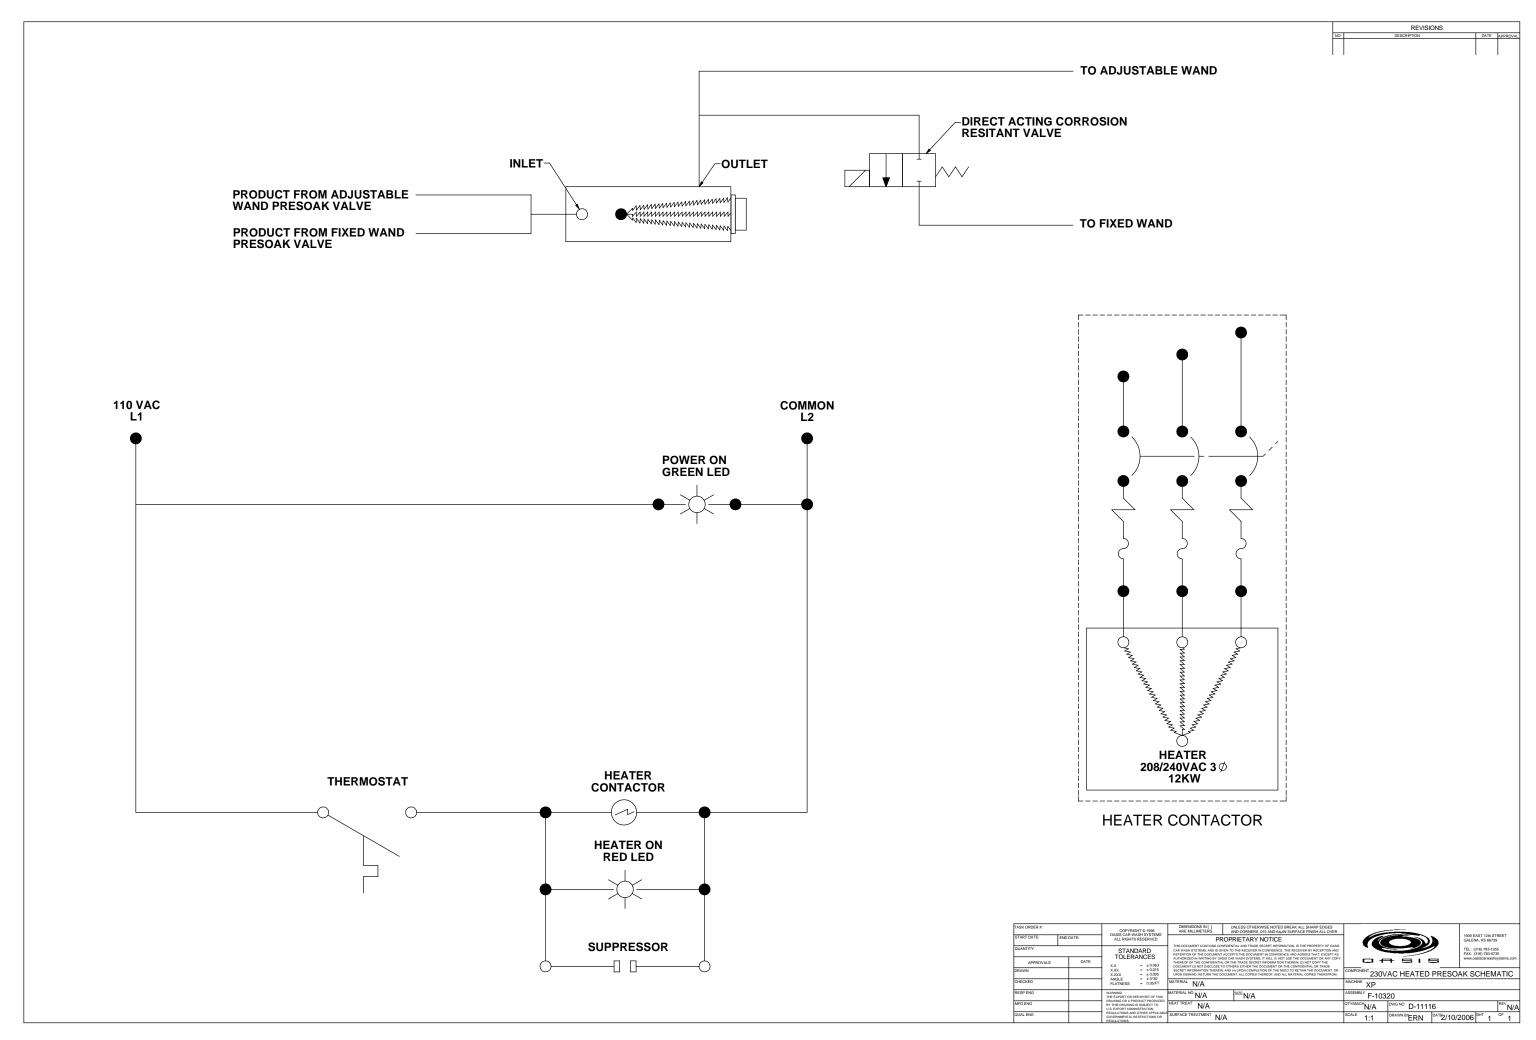

[8434mm]

T:\TERESA\F-10312-LEFT.DWG, Layout1, 9/22/2006 3:52:05 PM

DATE 12/2005 SHT 1 OF 1

SECTION A-A

TRANSISTION BOX
96.00
18.00
[2438mm]

TREADLE

A

TREADLE