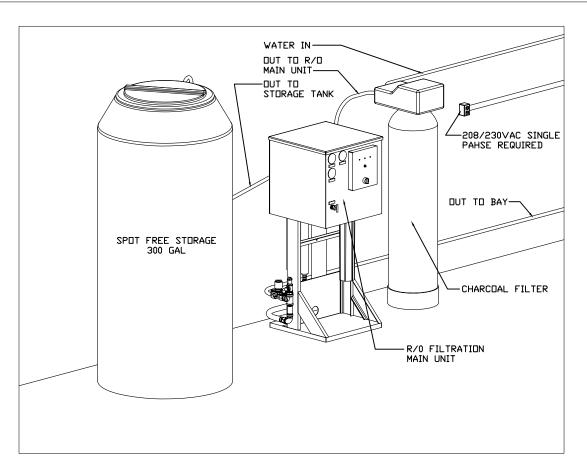

[8434mm]

T:\TERESA\F-10312-LEFT.DWG, Layout1, 9/22/2006 3:52:05 PM

DATE 12/2005 SHT 1 OF 1

SECTION A-A

TRANSISTION BOX
96.00
18.00
[2438mm]

TREADLE

A

TREADLE