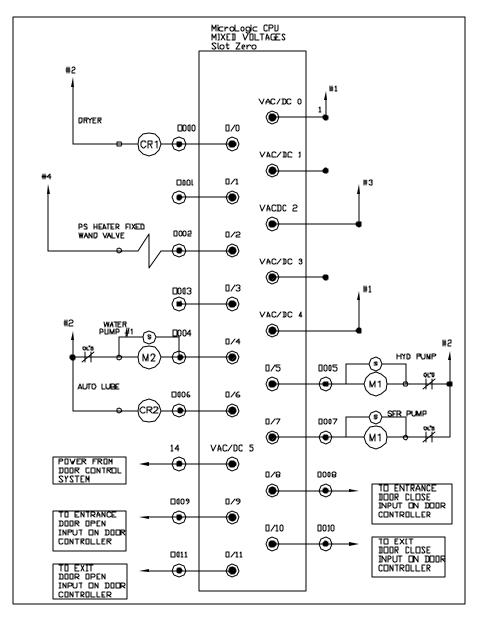

| SCALE     | 1:16  | DRAWN BY ERN  | IATE 12/19/1 | 2005 # 1 # 1                               |
|              | -        |                                                                            |                                                                                  |                                                                                                                                                                                                                           | •         |       |               |              | 9.17                                       |









| NZA          |                    | DIES (MANAGE)                                           | MC MALMETES AND COMES AND SHAPE THE SHAPE SHAPE AND SHAPE SH | . 67 (47 27 1781)                                                    |
|--------------|--------------------|---------------------------------------------------------|-----------------------------------------------------------------------------------------------------------------------------------------------------------------------------------------------------------------------------------------------------------------------------------------------------------------------------------------------------------------------------------------------------------------------------------------------------------------------------------------