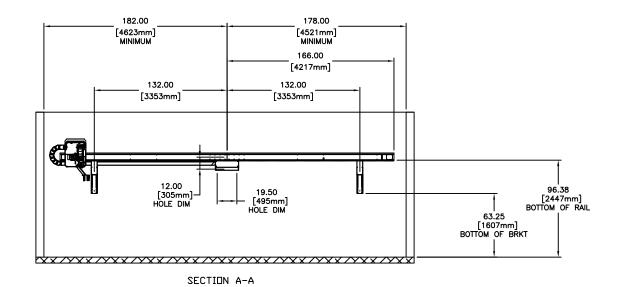

[8434mm]

T:\TERESA\F-10312-LEFT.DWG, Layout1, 9/22/2006 3:52:05 PM

DATE 12/2005 SHT 1 OF 1

SECTION A-A

TRANSISTION BOX
96.00
18.00
[2438mm]

TREADLE

A

TREADLE