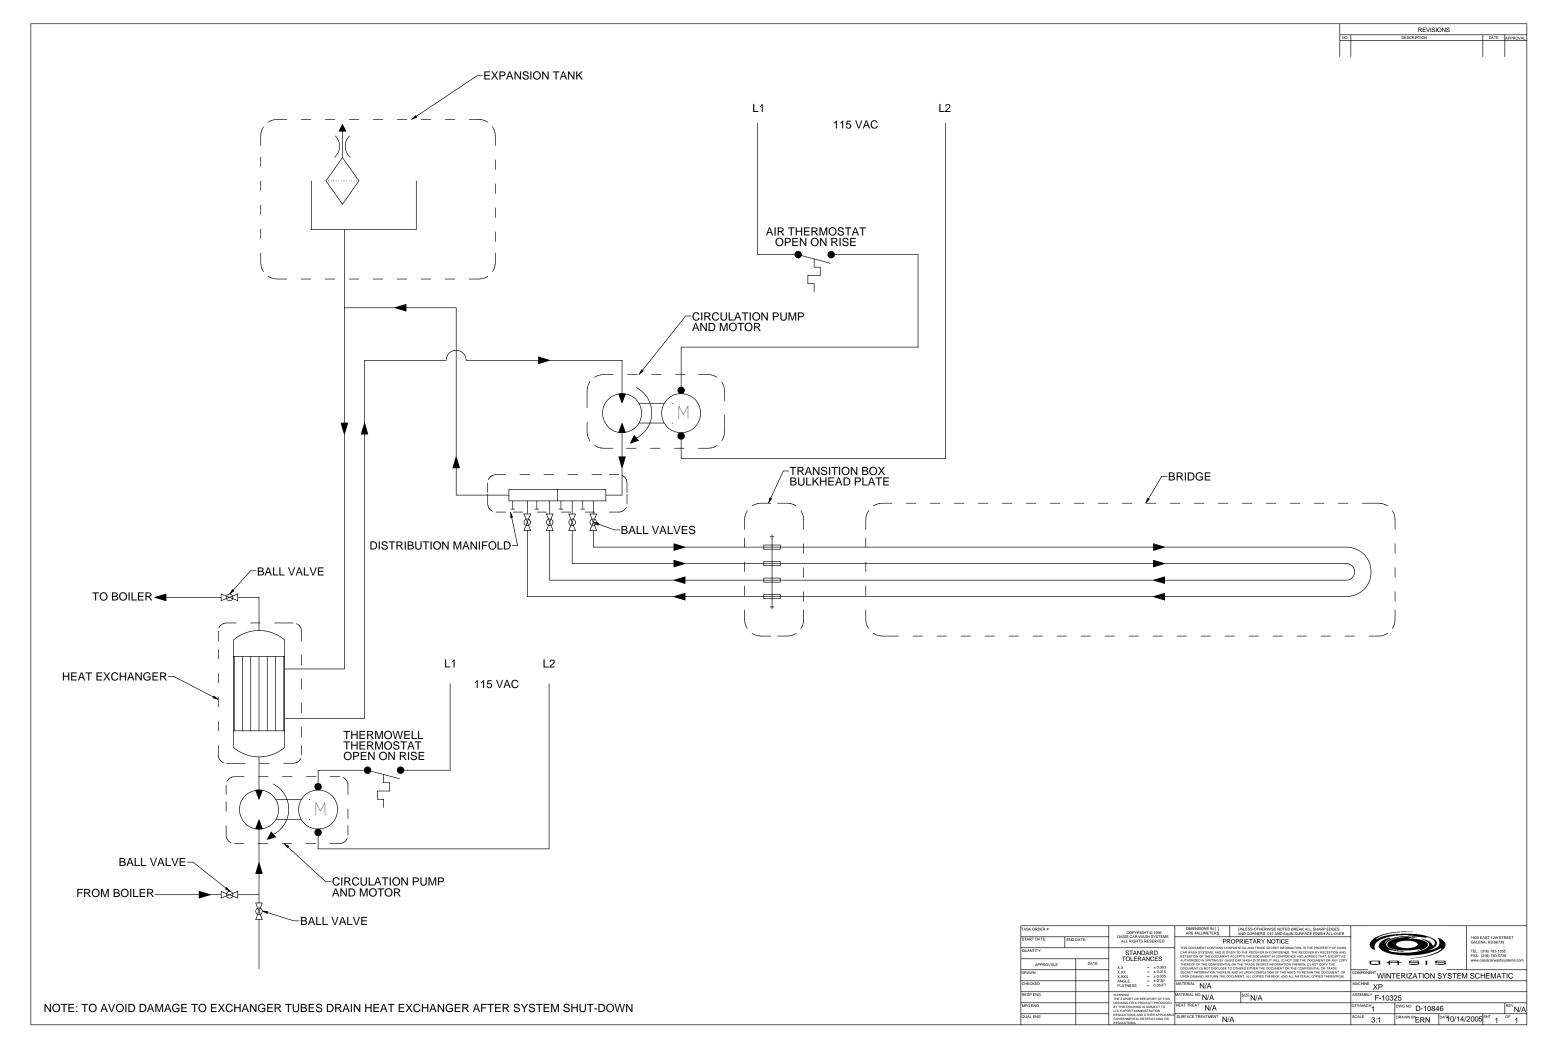

[8434mm]

T:\TERESA\F-10312-LEFT.DWG, Layout1, 9/22/2006 3:52:05 PM

DATE 12/2005 SHT 1 OF 1

SECTION A-A

TRANSISTION BOX
96.00
18.00
[2438mm]

TREADLE

A

TREADLE