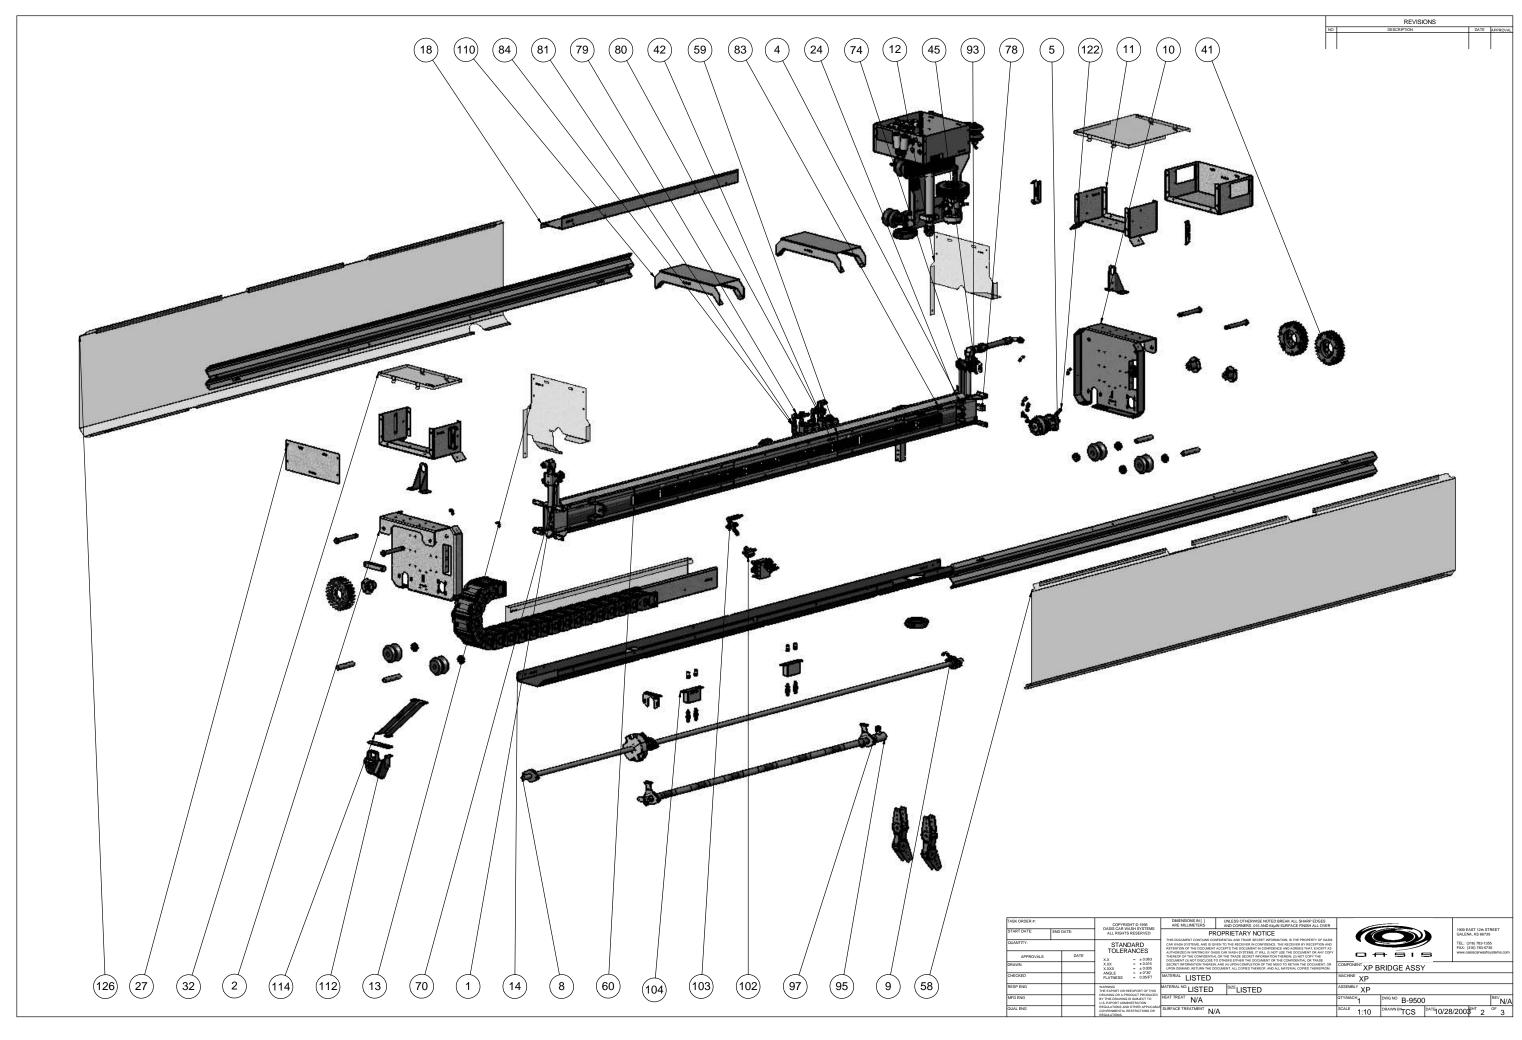

063<br>X.XX = ±0.015                             | DECUMENT (3) NOT DISCLOSE TO OTHERS RETISENED THE REPORT OF THE DOCUMENT (3) NOT DISCLOSE TO OTHER SETS OF THE SET |

N/A

N/A

HOSE END

89 2 A-10463 90 3 A-10681

91 2 A-10685 92 1 A-10684 93 2 A-10639 94 3 A-10678

HOSE END
ELB BT TUBE SWVL NUT 90DEG STL 6701-8
HOSE END
HOSE END
HOSE END
6602-4-4

N/A N/A N/A N/A N/A N/A

GEAR RACK - POLY
VALVE DANFOSS 2 STATION - 1.00 SAE
ADPTR FSAE-16 X FSAE-16
ELB BKHD MJIC-16 X MJIC-16
TRLY STAB RAIL
TRLY STAB RAIL BRKT

41 3 B-9689 42 3 B-9669 43 2 A-10258 44 1 A-10469 45 4 A-10472 46 2 B-10240 47 4 B-10241

0 7 5 1 5

TEL: (316) 783-1355 FAX: (316) 783-5735

XX = ±0.063 X.XX = ±0.015 X.XXX = ±0.005 ANGLE = ±0"30" FLATNESS = 0.05/FT

MATERIAL LISTED

MATERIAL NO. LISTED SIZE LISTED
HEAT TREAT N/A













| ITEM NO. | QTY. | PART NO. | REVISION NO. | MATERIAL NO. | DESCRIPTION                     |
|----------|------|----------|--------------|--------------|---------------------------------|
| 1        | 1    | B-9689   |              | LISTED       | WND CAR SW WLDMNT               |
| 2        | 1    | B-10819  |              | N/A          | COVER WAND LOWER BACK VAN       |
| 3        | 1    | B-10818  |              | N/A          | COVER WAND LOWER FRONT VAN      |
| 4        | 1    | B-10251  |              | N/A          | COVER WAND UPPER BACK           |
| 5        | 1    | B-10253  |              | N/A          | COVER WAND UPPER FRONT          |
| 6        | 10   | A-10405  |              | LISTED       | POWERJET ROTATING NOZZLE 30035  |
| 7        | 7    | A-10406