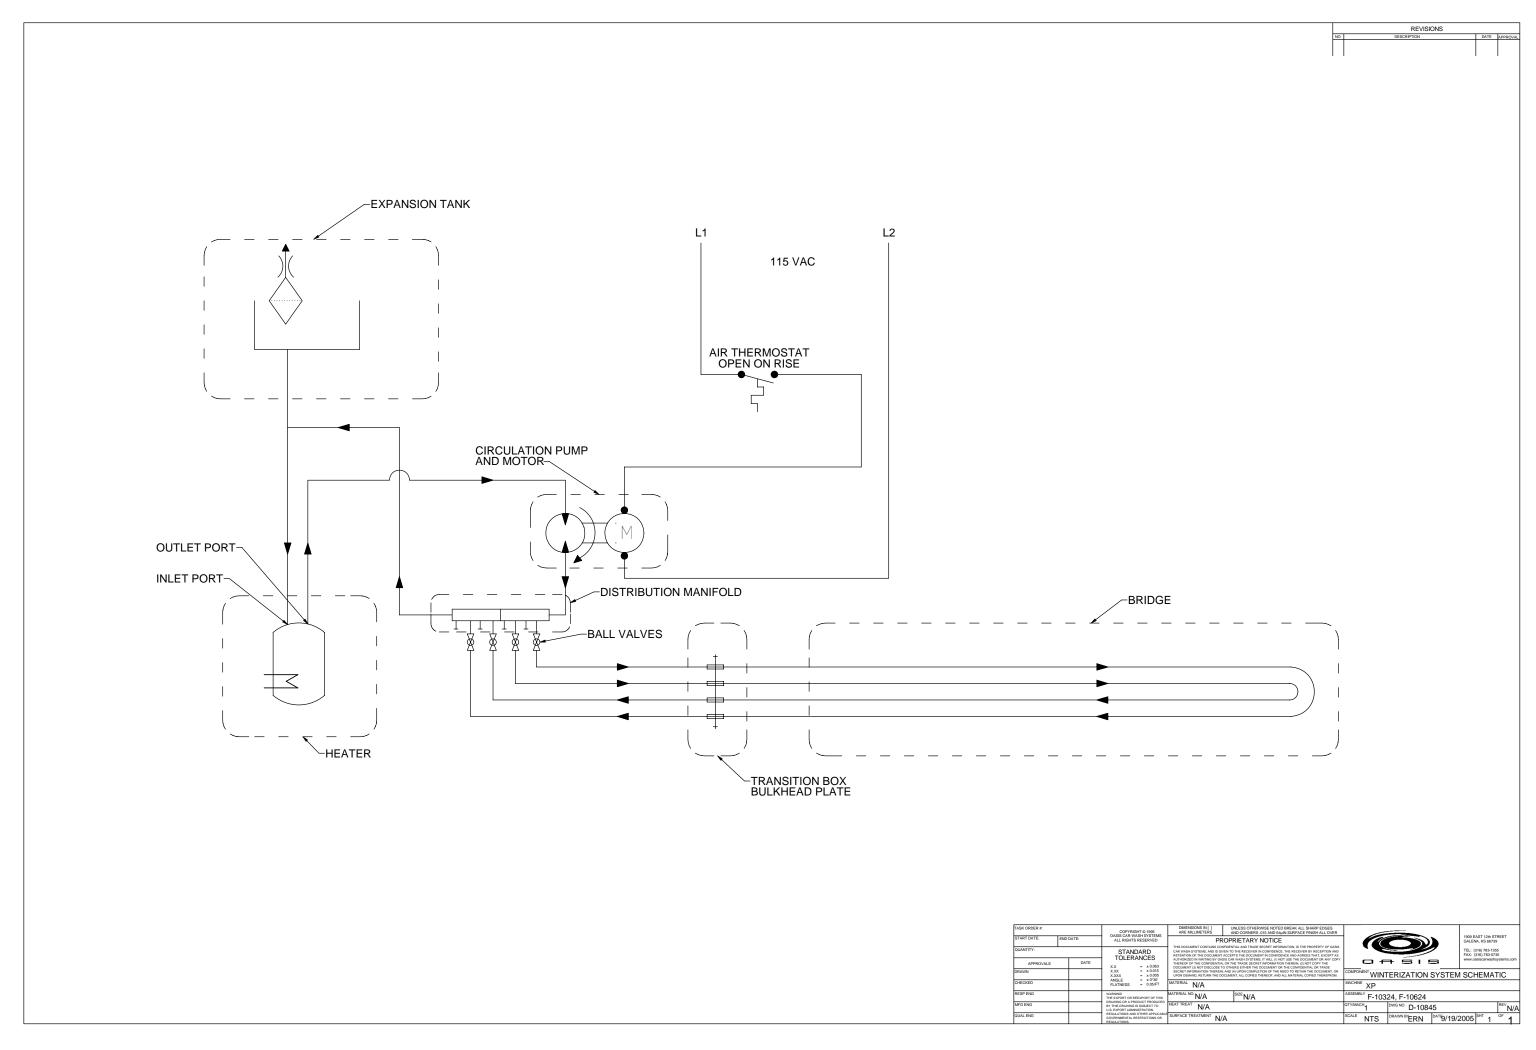

[8434mm]

T:\TERESA\F-10312-LEFT.DWG, Layout1, 9/22/2006 3:52:05 PM

DATE 12/2005 SHT 1 OF 1

SECTION A-A

TRANSISTION BOX
96.00
18.00
[2438mm]

TREADLE

A

TREADLE