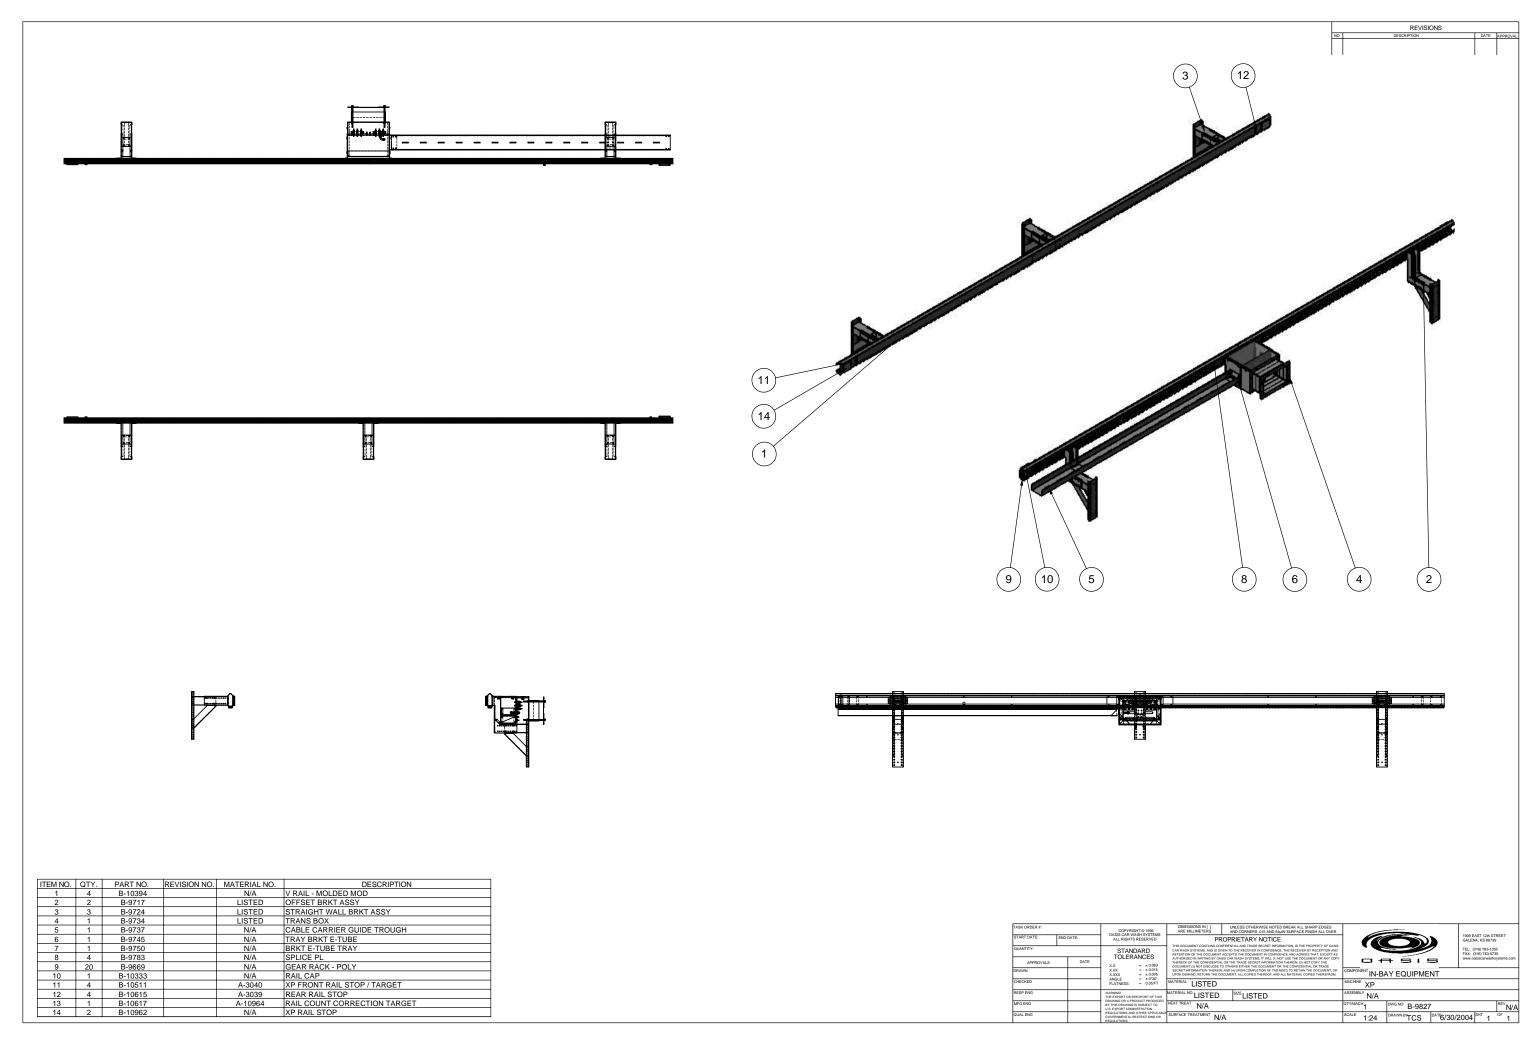

| HEAT TREAT N/A                                                        |                                                                                                                           | QTY/MACH2                                  | DWG NO B-10570       | REV N/A                                   |  |  |
| QUAL ENG                                                            |           | REGULATIONS AND OTHER APPLICABLE<br>GOVERNMENTAL RESTRICTIONS OR<br>REGULATIONS. | SURFACE TREATMENT N/A                                                 |                                                                                                                           | SCALE 1:6                                  | DRAWN BYTCS DATE3/1/ | 2004 SHT 1 OF 1                           |  |  |

















| ITEM NO. | QTY. | PART NO. | REVISION NO. | MATERIAL NO. | DESCRIPTION                              |
|----------|------|----------|--------------|--------------|------------------------------------------|
| 1        | 4    | B-9844   |              | N/A          | TANK LEG                                 |
| 2        | 2    | B-9824   |              | LISTED       | PUMP STAND BASE WLDMNT                   |
| 3        | 8    | B-9840   |              | N/A          | TANK STRAP                               |
| 4        | 1    | A-9839   |              | N/A          | TANK POLY 24L X 24W X 24D                |
| 5        | 4    | B-9843   |              | N/A          | TANK COR SPRT                            |
| 6        | 1    | B-9841   |              | N/A