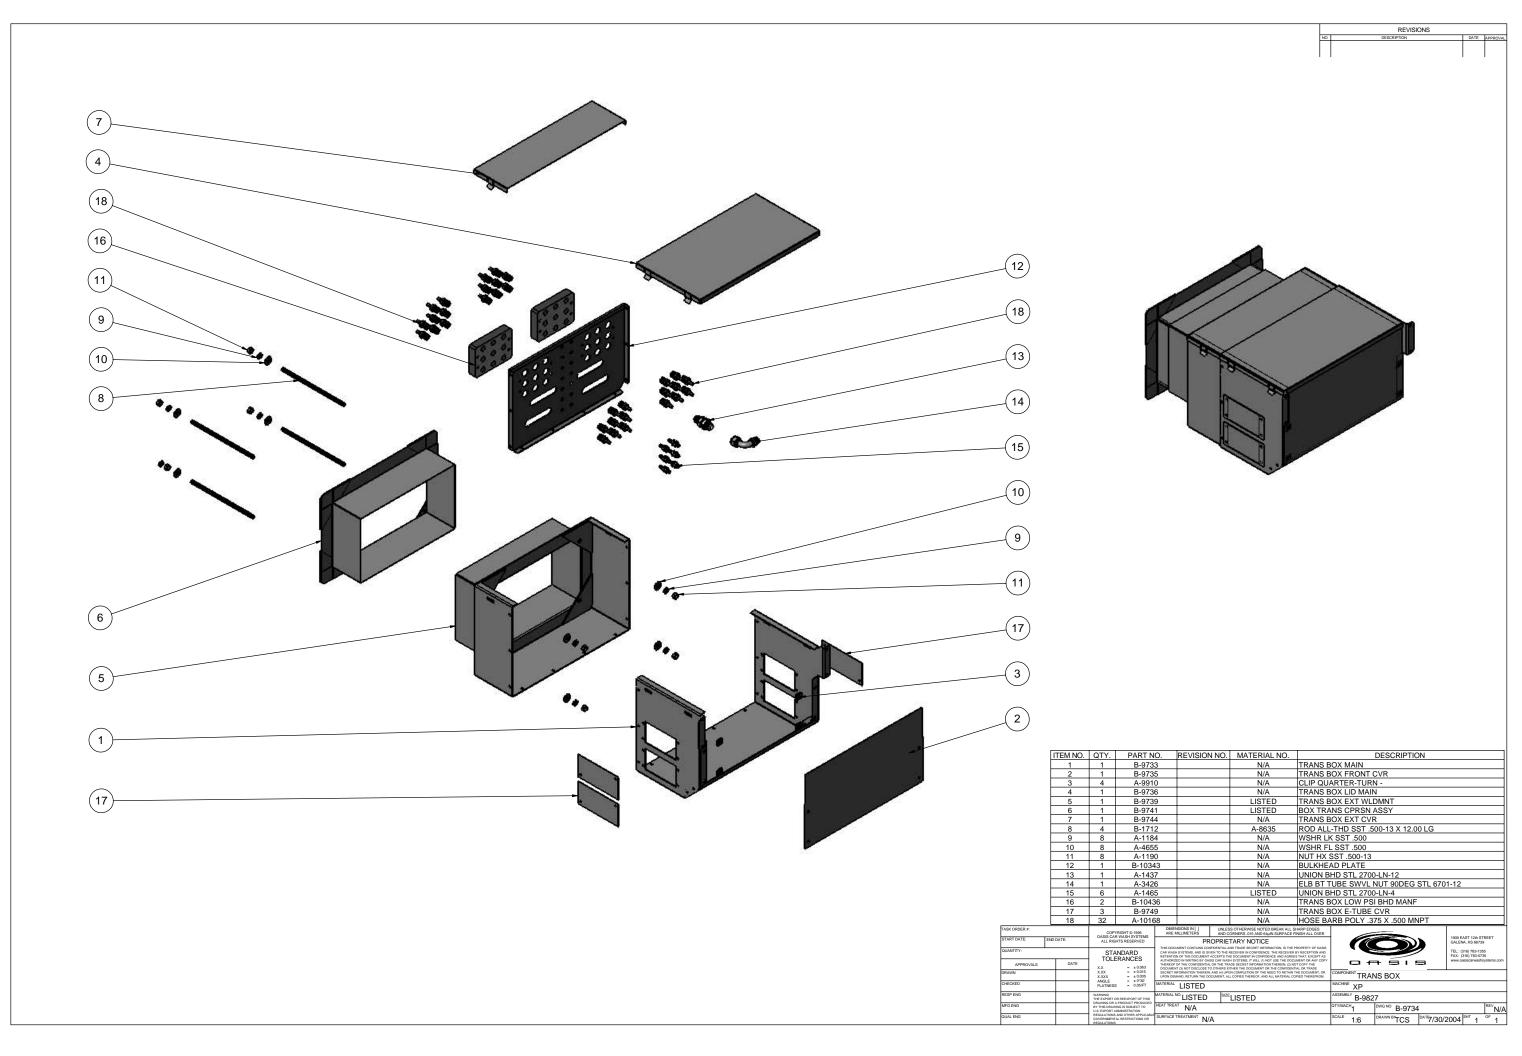

HEAT TREAT N/A                                                        |                                                                                                                           | QTY/MACH2                                  | DWG NO B-10570       | REV N/A                                   |  |  |
| QUAL ENG                                                            |           | REGULATIONS AND OTHER APPLICABLE<br>GOVERNMENTAL RESTRICTIONS OR<br>REGULATIONS. | SURFACE TREATMENT N/A                                                 |                                                                                                                           | SCALE 1:6                                  | DRAWN BYTCS DATE3/1/ | 2004 SHT 1 OF 1                           |  |  |

















| ITEM NO. | QTY. | PART NO. | REVISION NO. | MATERIAL NO. | DESCRIPTION                              |
|----------|------|----------|--------------|--------------|------------------------------------------|
| 1        | 4    | B-9844   |              | N/A          | TANK LEG                                 |
| 2        | 2    | B-9824   |              | LISTED       | PUMP STAND BASE WLDMNT                   |
| 3        | 8    | B-9840   |              | N/A          | TANK STRAP                               |
| 4        | 1    | A-9839   |              | N/A          | TANK POLY 24L X 24W X 24D                |
| 5        | 4    | B-9843   |              | N/A          | TANK COR SPRT                            |
| 6        | 1    | B-9841   |              | N/A          |