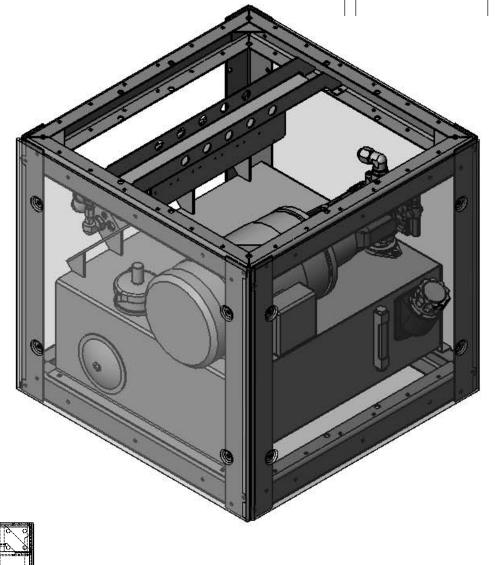

[8434mm]

T:\TERESA\F-10312-LEFT.DWG, Layout1, 9/22/2006 3:52:05 PM

DATE 12/2005 SHT 1 OF 1

SECTION A-A

TRANSISTION BOX
96.00
18.00
[2438mm]

TREADLE

A

TREADLE