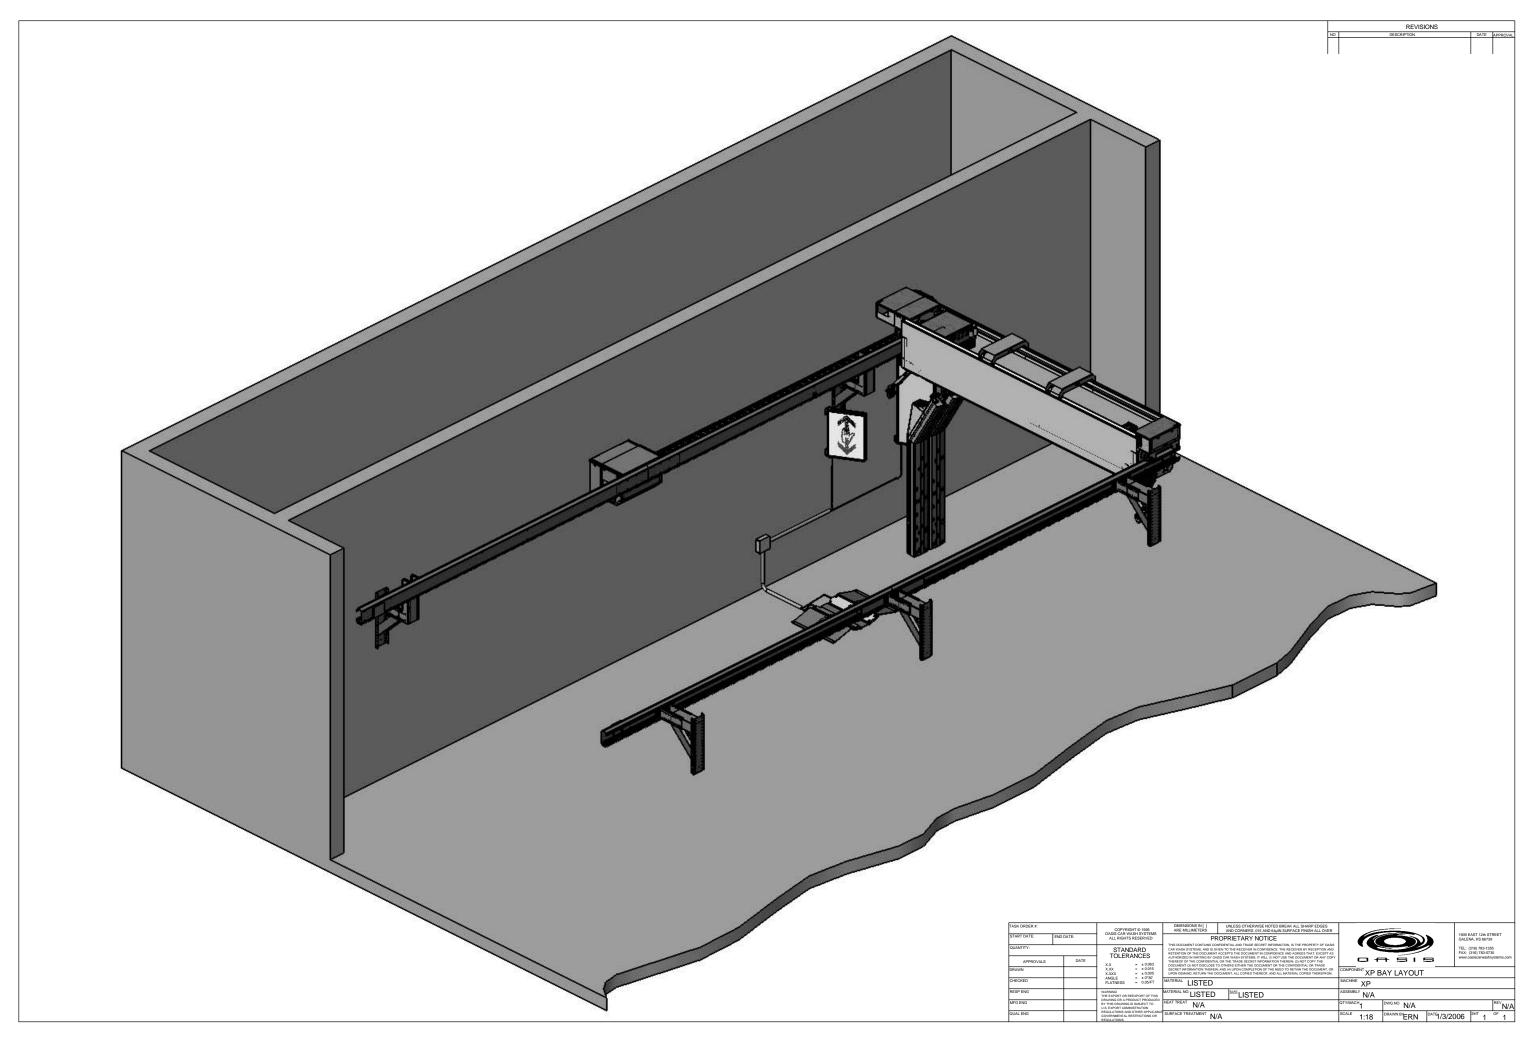

[8434mm]

T:\TERESA\F-10312-LEFT.DWG, Layout1, 9/22/2006 3:52:05 PM

DATE 12/2005 SHT 1 OF 1

SECTION A-A

TRANSISTION BOX
96.00
18.00
[2438mm]

TREADLE

A

TREADLE