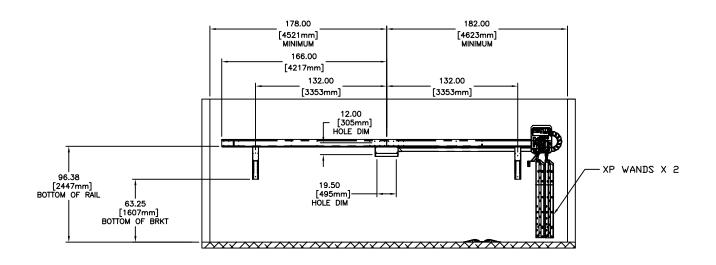

[8434mm]

T:\TERESA\F-10312-LEFT.DWG, Layout1, 9/22/2006 3:52:05 PM

DATE 12/2005 SHT 1 OF 1

SECTION A-A

TRANSISTION BOX
96.00
18.00
[2438mm]

TREADLE

A

TREADLE