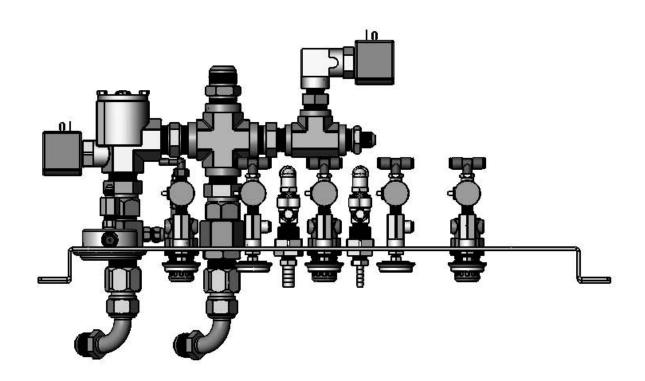

[8434mm]

T:\TERESA\F-10312-LEFT.DWG, Layout1, 9/22/2006 3:52:05 PM

DATE 12/2005 SHT 1 OF 1

SECTION A-A

TRANSISTION BOX
96.00
18.00
[2438mm]

TREADLE

A

TREADLE