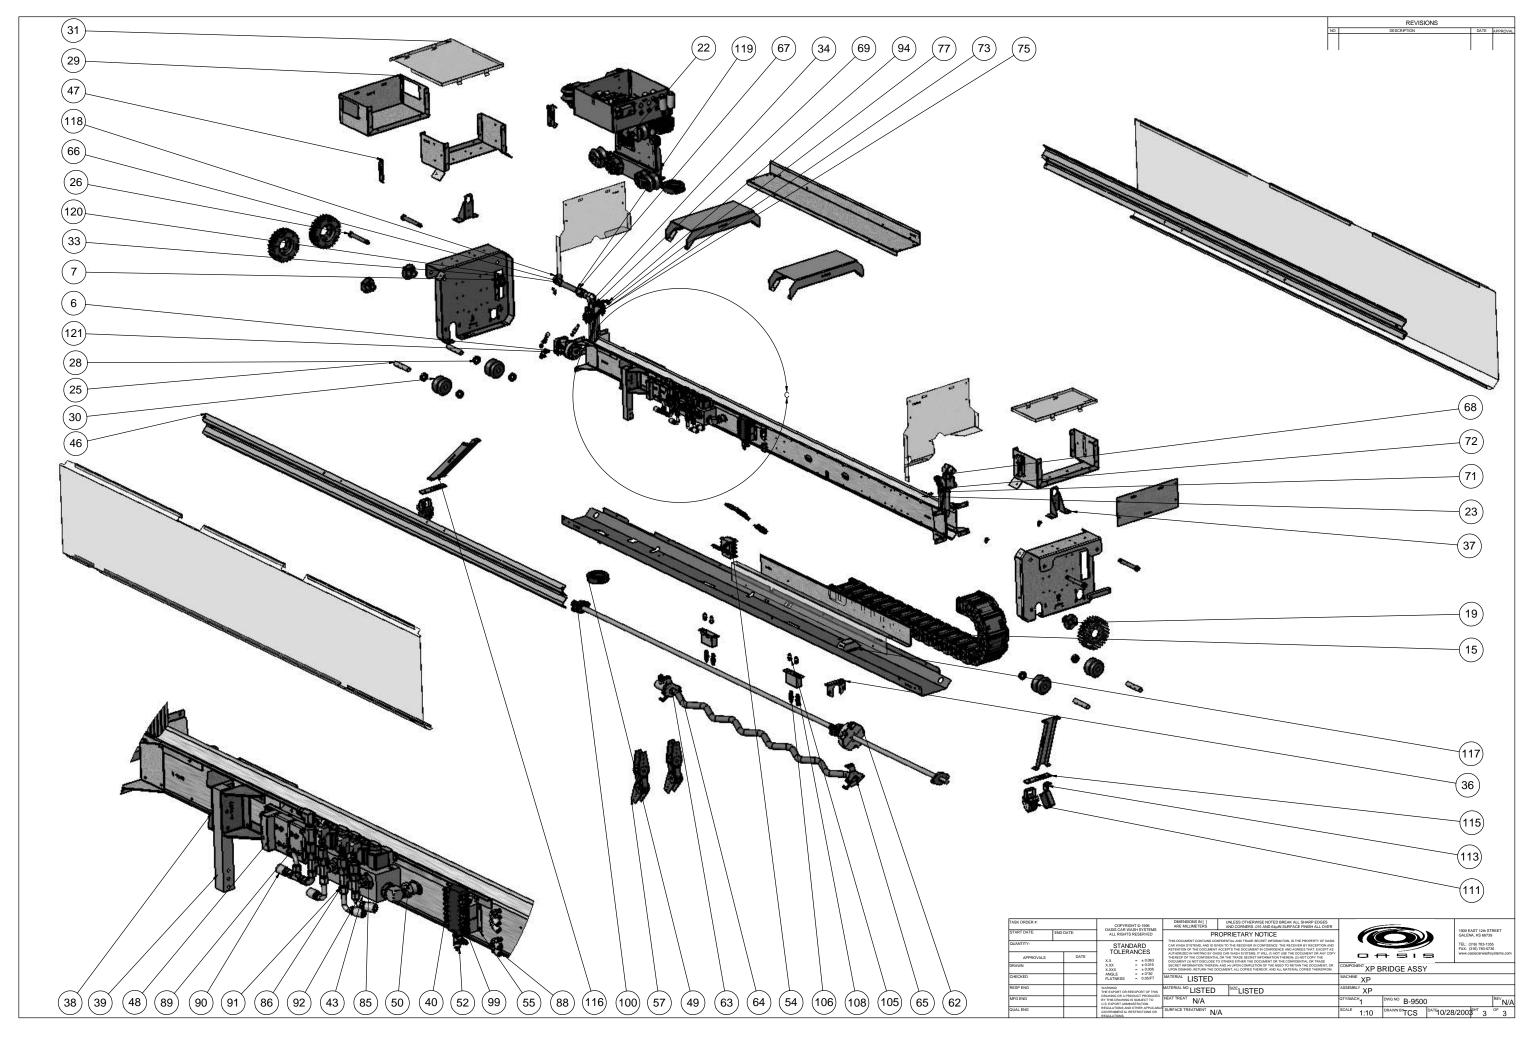

3<br>X.XX = ±0.015                             | DECUMENT (3) NOT DISCLOSE TO OTHERS RETISENED THE REPORT OF THE DOCUMENT (3) NOT DISCLOSE TO OTHER SETS OF THE SET |

N/A

N/A

HOSE END

89 2 A-10463 90 3 A-10681

91 2 A-10685 92 1 A-10684 93 2 A-10639 94 3 A-10678

HOSE END
ELB BT TUBE SWVL NUT 90DEG STL 6701-8
HOSE END
HOSE END
HOSE END
6602-4-4

N/A N/A N/A N/A N/A N/A

GEAR RACK - POLY
VALVE DANFOSS 2 STATION - 1.00 SAE
ADPTR FSAE-16 X FSAE-16
ELB BKHD MJIC-16 X MJIC-16
TRLY STAB RAIL
TRLY STAB RAIL BRKT

41 3 B-9689 42 3 B-9669 43 2 A-10258 44 1 A-10469 45 4 A-10472 46 2 B-10240 47 4 B-10241

0 7 5 1 5

TEL: (316) 783-1355 FAX: (316) 783-5735

XX = ±0.063 X.XX = ±0.015 X.XXX = ±0.005 ANGLE = ±0"30" FLATNESS = 0.05/FT

MATERIAL LISTED

MATERIAL NO. LISTED SIZE LISTED
HEAT TREAT N/A













| ITEM NO. | QTY. | PART NO. | REVISION NO. | MATERIAL NO. | DESCRIPTION                     |
|----------|------|----------|--------------|--------------|---------------------------------|
| 1        | 1    | B-9689   |              | LISTED       | WND CAR SW WLDMNT               |
| 2        | 1    | B-10819  |              | N/A          | COVER WAND LOWER BACK VAN       |
| 3        | 1    | B-10818  |              | N/A          | COVER WAND LOWER FRONT VAN      |
| 4        | 1    | B-10251  |              | N/A          | COVER WAND UPPER BACK           |
| 5        | 1    | B-10253  |              | N/A          | COVER WAND UPPER FRONT          |
| 6        | 10   | A-10405  |              | LISTED       | POWERJET ROTATING NOZZLE 30035  |
| 7        | 7    | A-10406  |