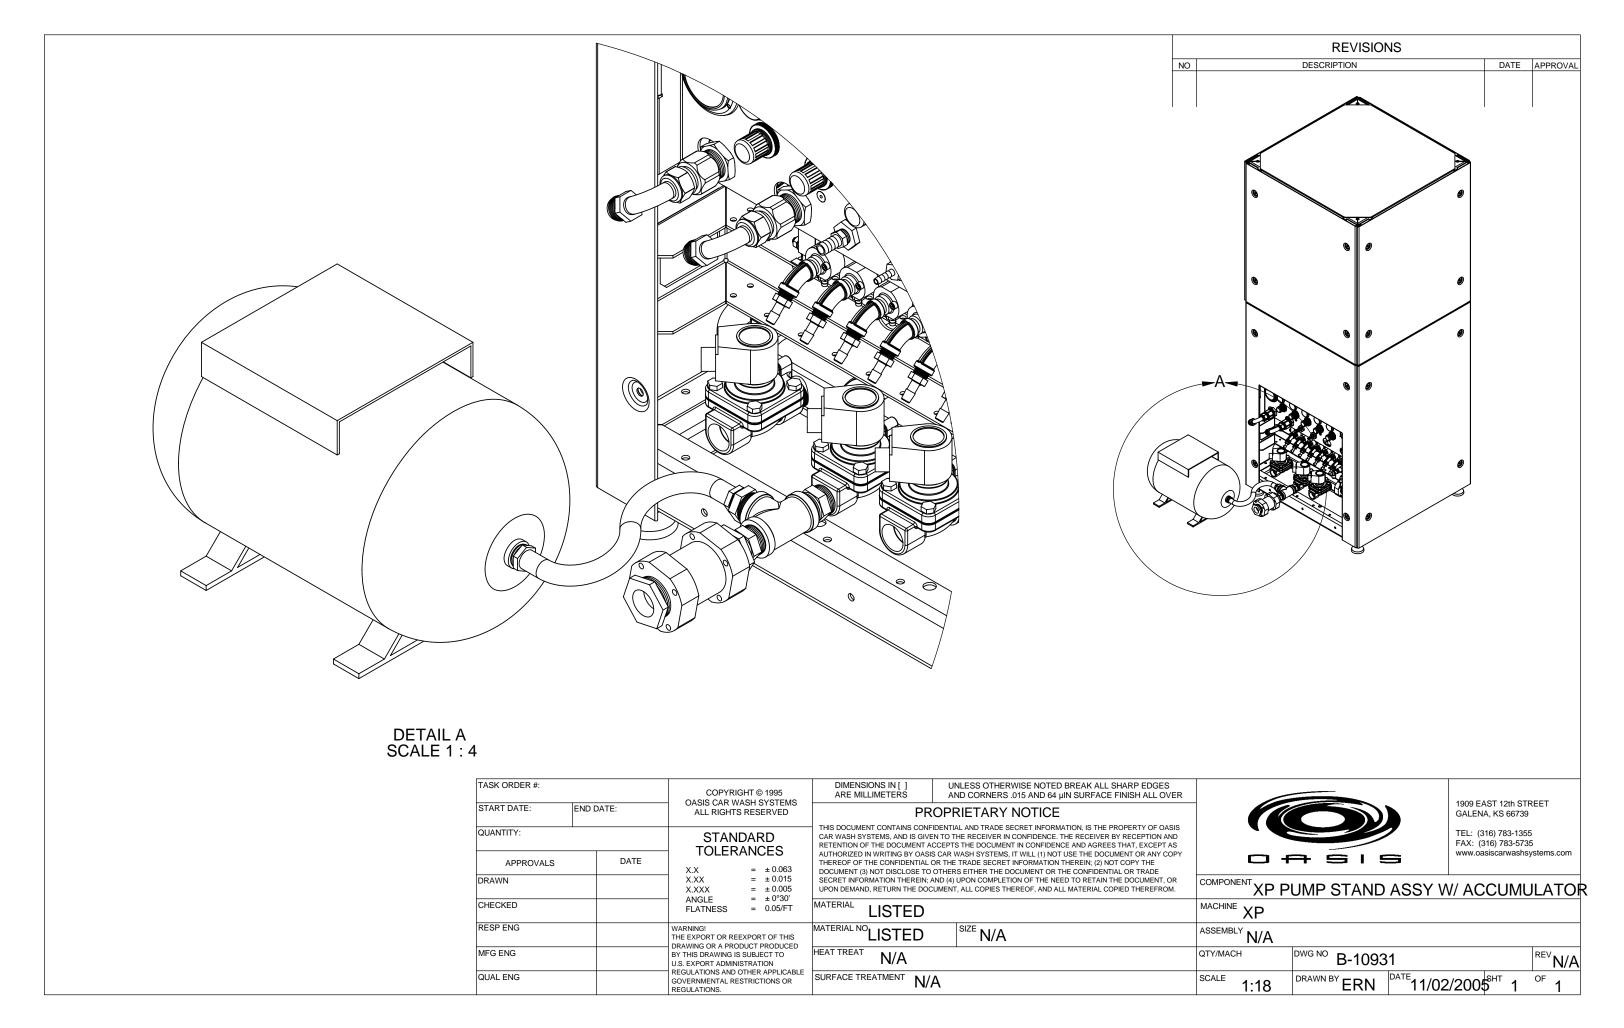

[8434mm]

T:\TERESA\F-10312-LEFT.DWG, Layout1, 9/22/2006 3:52:05 PM

DATE 12/2005 SHT 1 OF 1

SECTION A-A

TRANSISTION BOX
96.00
18.00
[2438mm]

TREADLE

A

TREADLE