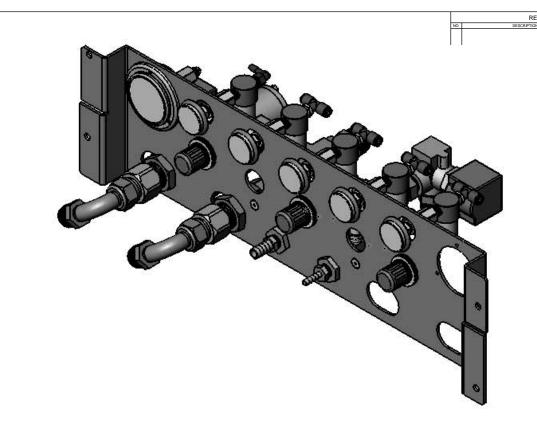

[8434mm]

T:\TERESA\F-10312-LEFT.DWG, Layout1, 9/22/2006 3:52:05 PM

DATE 12/2005 SHT 1 OF 1

SECTION A-A

TRANSISTION BOX
96.00
18.00
[2438mm]

TREADLE

A

TREADLE