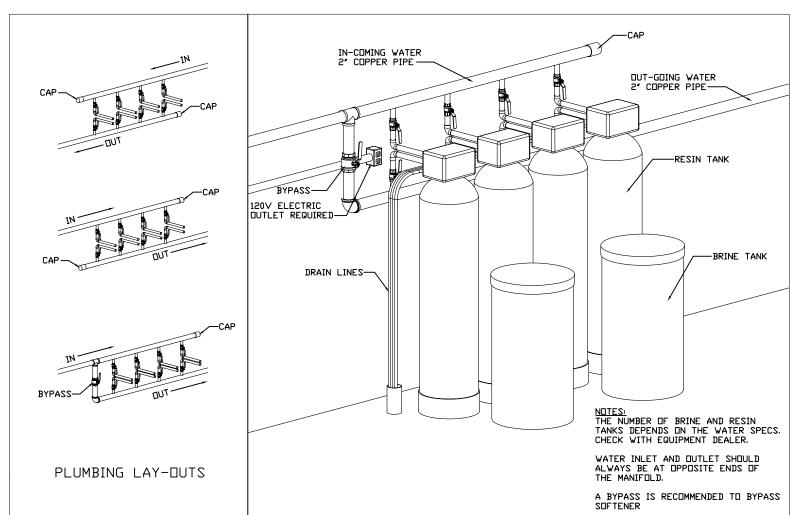

[8434mm]

T:\TERESA\F-10312-LEFT.DWG, Layout1, 9/22/2006 3:52:05 PM

DATE 12/2005 SHT 1 OF 1

SECTION A-A

TRANSISTION BOX
96.00
18.00
[2438mm]

TREADLE

A

TREADLE