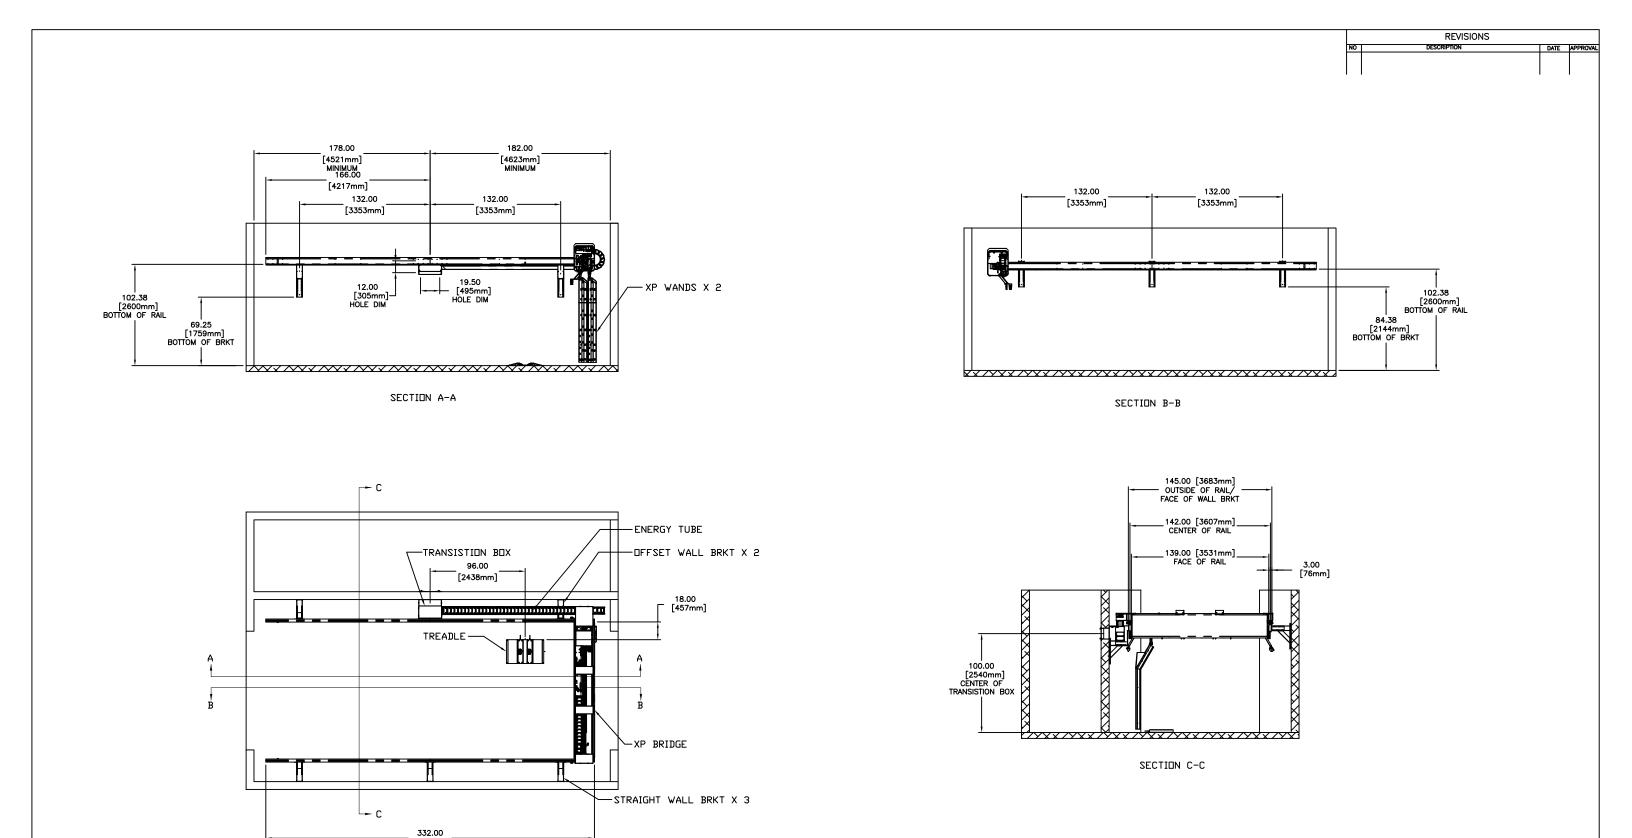

[8434mm]

T:\TERESA\F-10312-LEFT.DWG, Layout1, 9/22/2006 3:52:05 PM

DATE 12/2005 SHT 1 OF 1

SECTION A-A

TRANSISTION BOX
96.00
18.00
[2438mm]

TREADLE

A

TREADLE