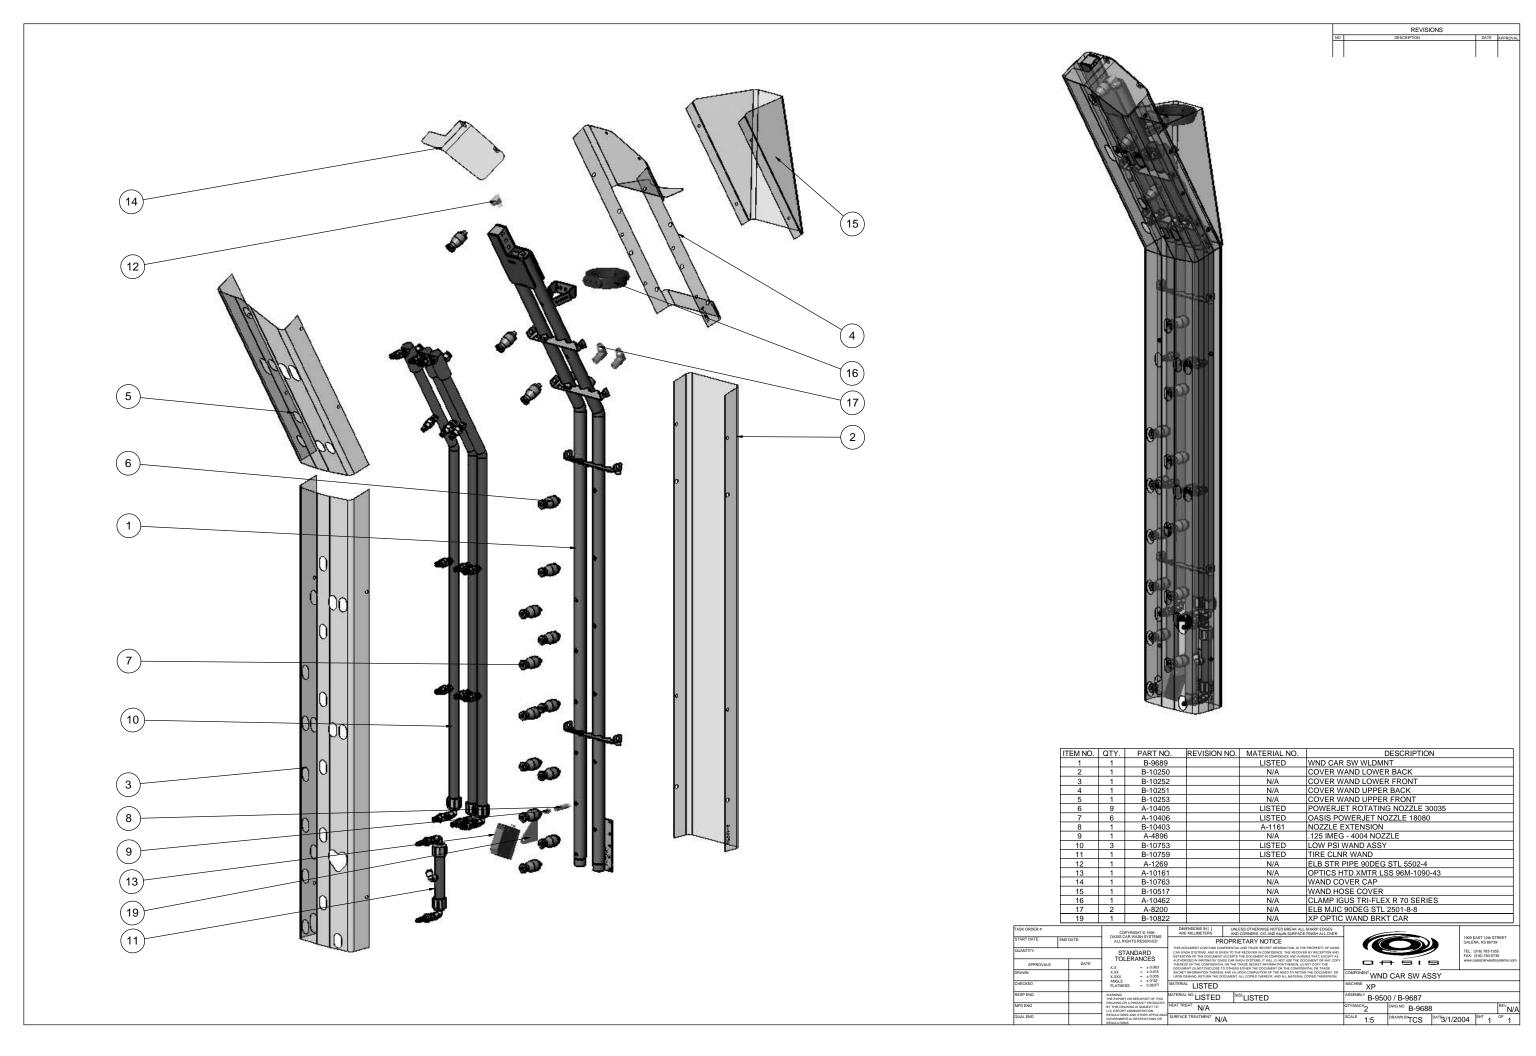

[8434mm]

T:\TERESA\F-10312-LEFT.DWG, Layout1, 9/22/2006 3:52:05 PM

DATE 12/2005 SHT 1 OF 1

SECTION A-A

TRANSISTION BOX
96.00
18.00
[2438mm]

TREADLE

A

TREADLE