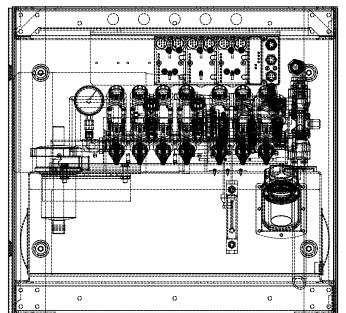

[8434mm]

T:\TERESA\F-10312-LEFT.DWG, Layout1, 9/22/2006 3:52:05 PM

DATE 12/2005 SHT 1 OF 1

SECTION A-A

TRANSISTION BOX
96.00
18.00
[2438mm]

TREADLE

A

TREADLE