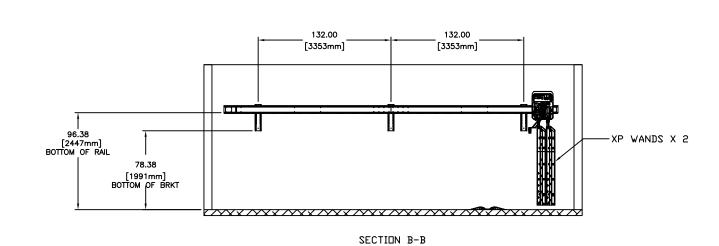

[8434mm]

T:\TERESA\F-10312-LEFT.DWG, Layout1, 9/22/2006 3:52:05 PM

DATE 12/2005 SHT 1 OF 1

SECTION A-A

TRANSISTION BOX
96.00
18.00
[2438mm]

TREADLE

A

TREADLE