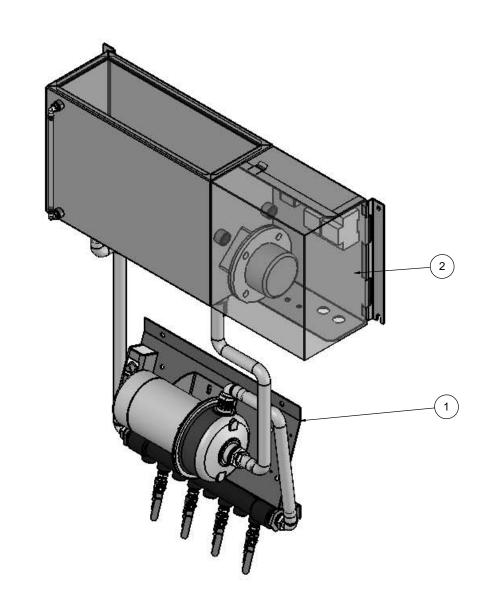

[8434mm]

T:\TERESA\F-10312-LEFT.DWG, Layout1, 9/22/2006 3:52:05 PM

DATE 12/2005 SHT 1 OF 1

SECTION A-A

TRANSISTION BOX
96.00
18.00
[2438mm]

TREADLE

A

TREADLE