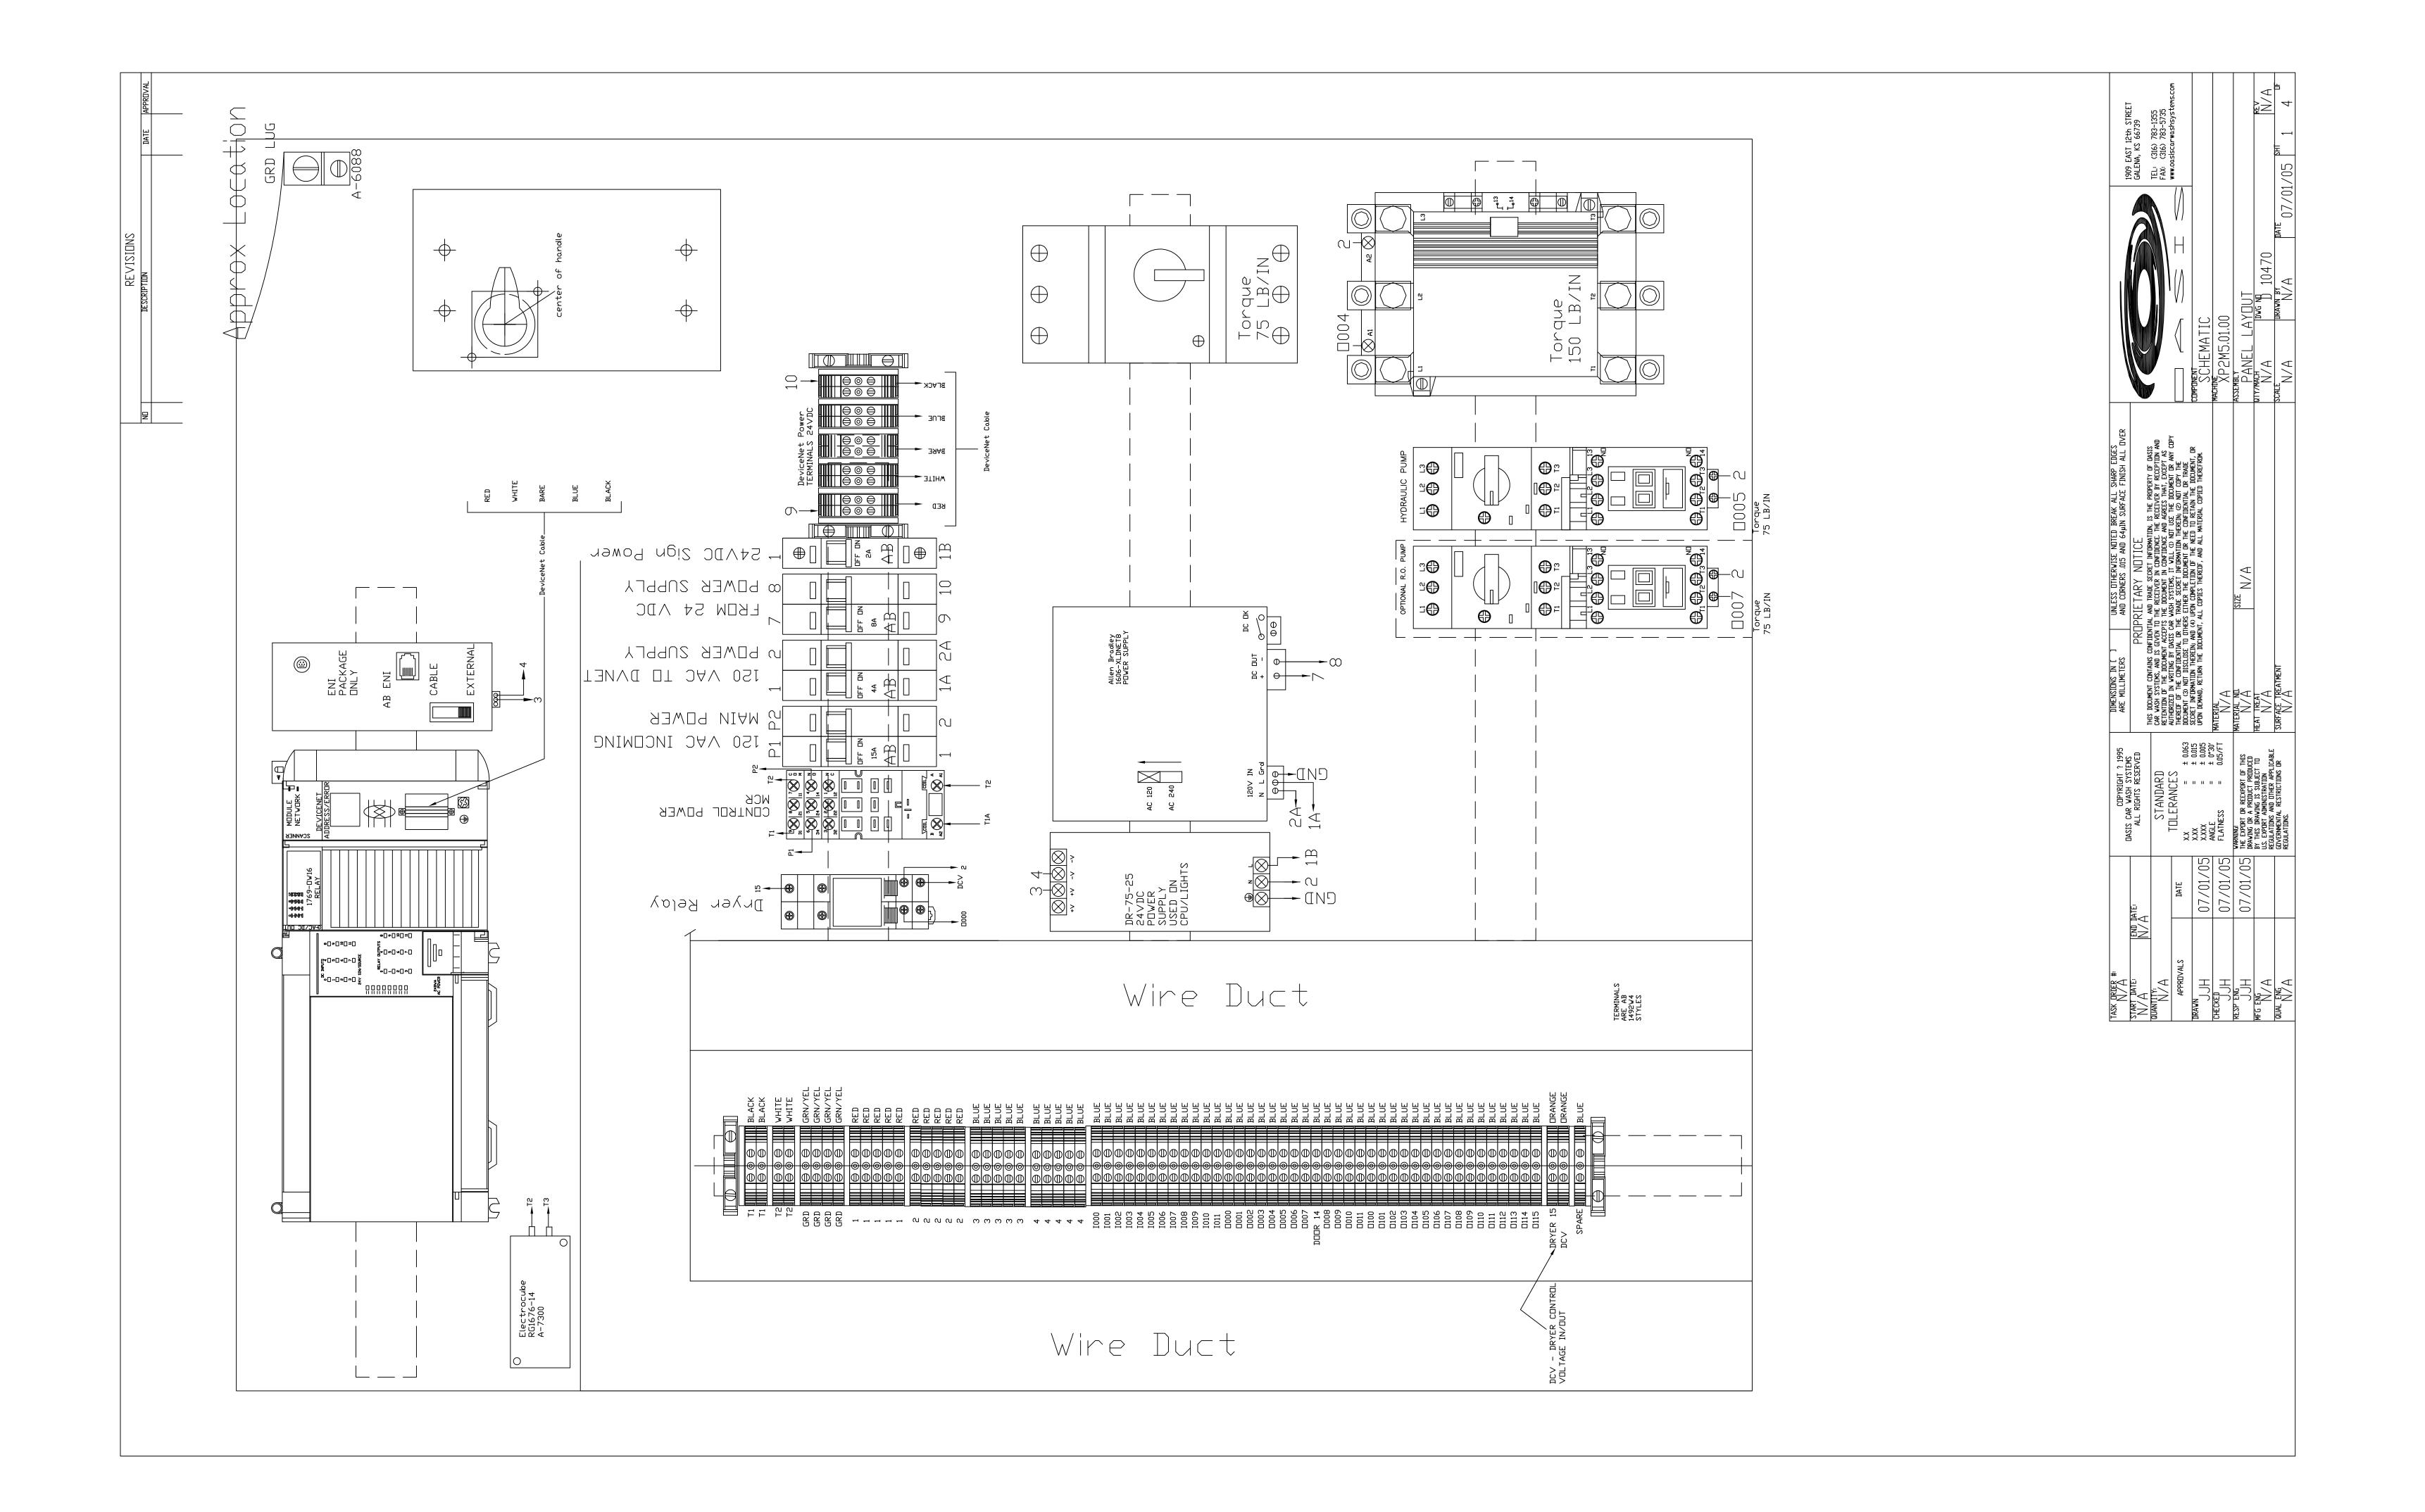

|



0.04















| ITEM NO. | QTY. | PART NO. | REVISION NO. | MATERIAL NO. | DESCRIPTION                          | ITEM NO. QTY. | PART NO. | REVISION NO. | MATERIAL NO. | DESCRIPTION                                   | ITEM NO. | QTY. | PART NO.      | REVISION NO. MATERIAL NO                                  | . DESCRIPTION