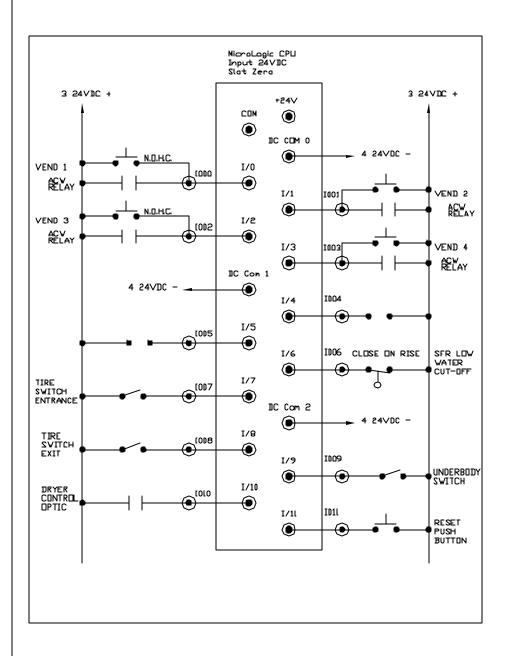

| SCALE     | 1:16  | DRAWN BY ERN  | IATE 12/19/1 | 2005 # 1 # 1                               |
|              | -        |                                                                            |                                                                                  |                                                                                                                                                                                                                           | •         |       |               |              | 9.17                                       |









| NZA          |                    | DIES (MANAGE)                                           | MC MALMETES AND COMES AND SHAPE THE SHAPE SHAPE AND SHAPE SH | . 67 (47 27 1781)                                                    |
|--------------|--------------------|---------------------------------------------------------|---------------------------------------------------------------------------------------------------------------------------------------------------------------------------------------------------------------------------------------------------------------------------------------------------------------------------------------------------------------------------------------------------------------------------------------------------------------------------------------