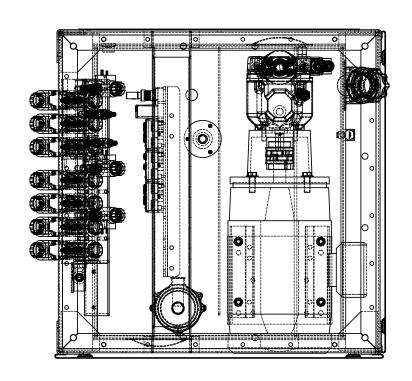

[8434mm]

T:\TERESA\F-10312-LEFT.DWG, Layout1, 9/22/2006 3:52:05 PM

DATE 12/2005 SHT 1 OF 1

SECTION A-A

TRANSISTION BOX
96.00
18.00
[2438mm]

TREADLE

A

TREADLE