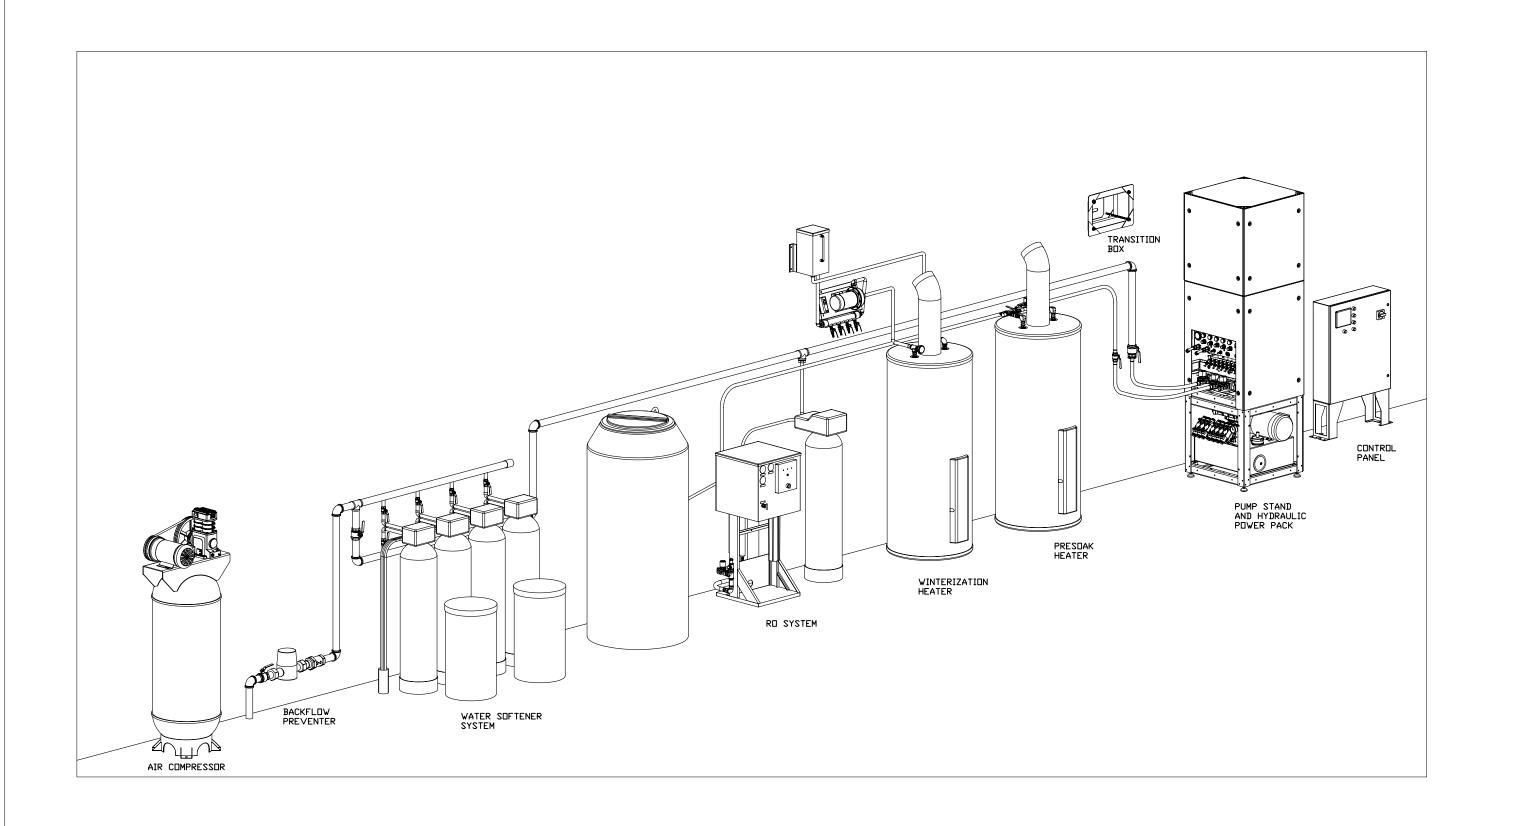

|
|      | N/A<br>N/A                                | DATE:                                                       | DATE:  ALL RIGHTS RESERVED  STANDARD  TOLERANCES  XX = 1 MS3  XXX = 2 MS4  XXXX = 2 MS5  XXX = 2 | COPYRIGHT 1995 ARE MILLIPETERS AND CHAINS SUPFACE FINISH AL  COPYRIGHT 1995 AND CASIS CAR WASH SYSTEMS ALL RIGHTS RESERVED  STANDARD  TOLERANCES  XX = \$ 105 XX = \$ 105 XXX = | COPPRIGHT 1995 OASIS CAR WASH SYSTEMS ALL RIGHTS RESERVED  STANDARD  TOLERANCES  XX = ± 1863 XXX | COPPRIGHT 1995 OASIS CAR WASH SYSTEMS ALL RIGHTS RESERVED  STANDARD  STANDARD  TOLERANCES  XX = 2 MIS  XXX = |







| TASK DRUER # |           | OPPROM 1 1995                                                            | IDMENSIONS IN ( ) UNLESS OTHERVISE MOTED BREAK ALL SHAPP EIGES AND CORMERS JES AND 64/JUN SURFACE FINISH ALL OVER                                                                                                                                                                             |                                                  |    |
|--------------|-----------|--------------------------------------------------------------------------|-------------------------------------------------------------------------------------------------------------------------------------------------------------------------------------------------------------------------------------------------------