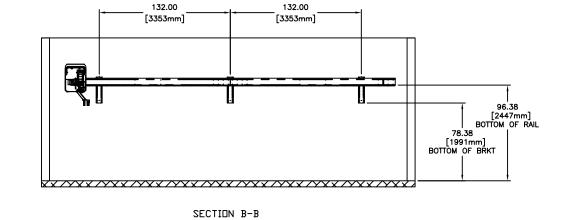

[8434mm]

T:\TERESA\F-10312-LEFT.DWG, Layout1, 9/22/2006 3:52:05 PM

DATE 12/2005 SHT 1 OF 1

SECTION A-A

TRANSISTION BOX
96.00
18.00
[2438mm]

TREADLE

A

TREADLE