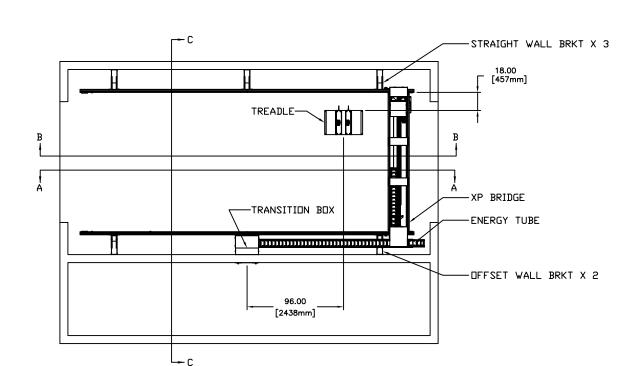

[8434mm]

T:\TERESA\F-10312-LEFT.DWG, Layout1, 9/22/2006 3:52:05 PM

DATE 12/2005 SHT 1 OF 1

SECTION A-A

TRANSISTION BOX
96.00
18.00
[2438mm]

TREADLE

A

TREADLE