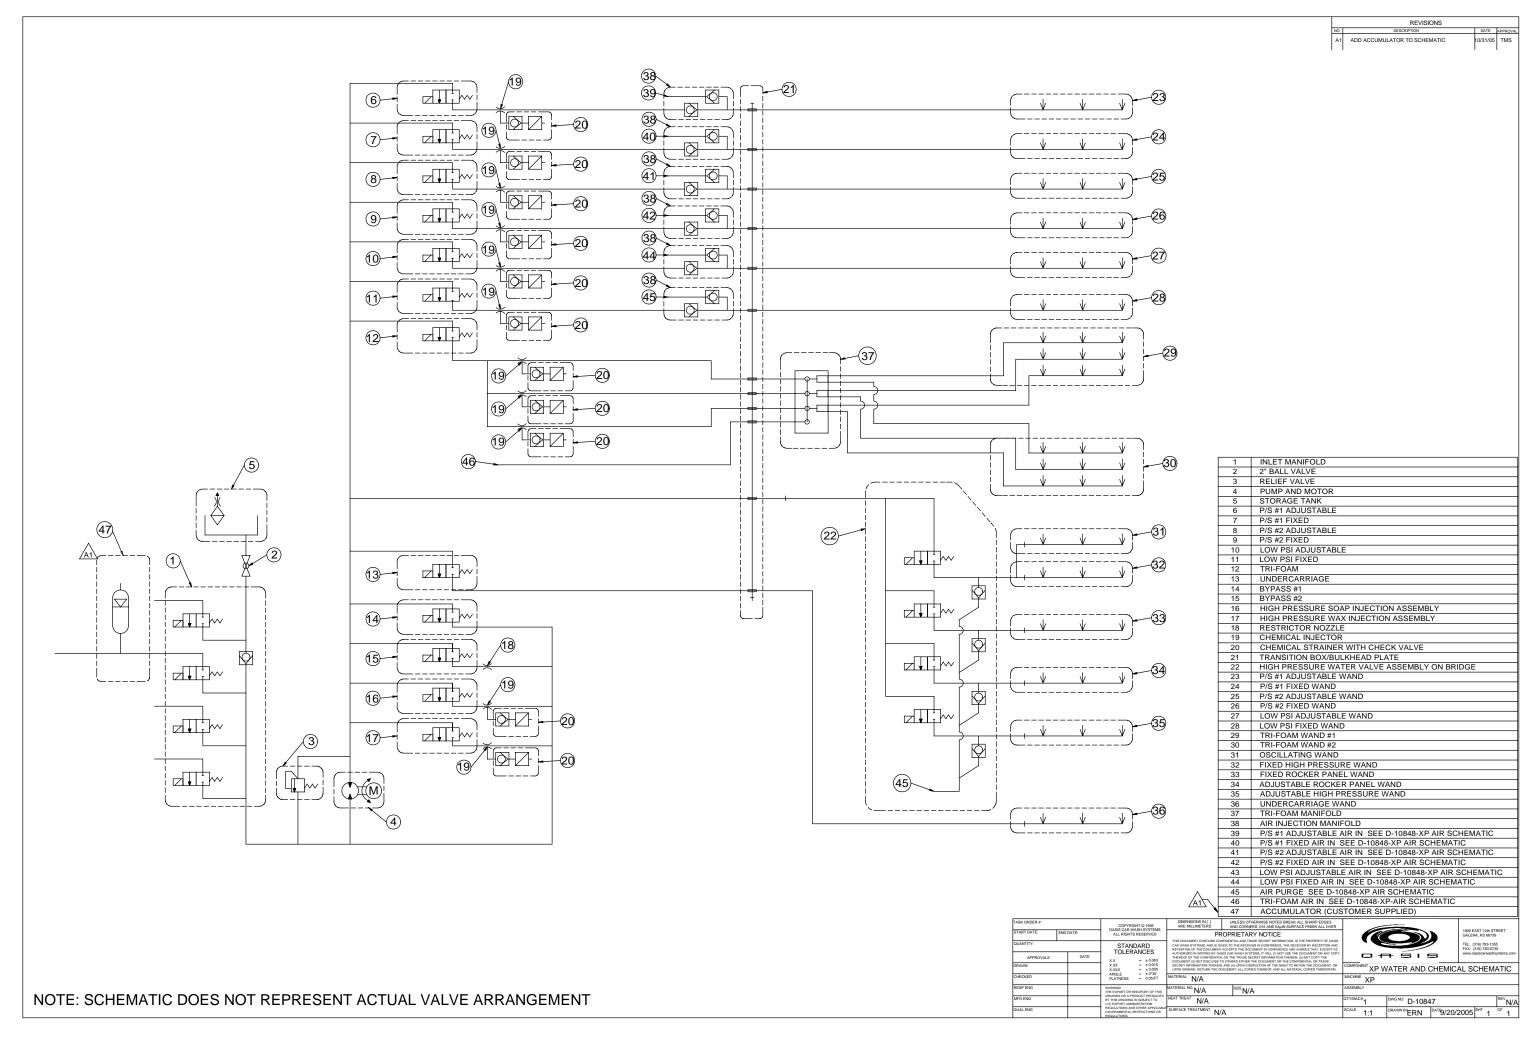

|



0.04















| ITEM NO. | QTY. | PART NO. | REVISION NO. | MATERIAL NO. | DESCRIPTION                          | ITEM NO. QTY. | PART NO. | REVISION NO. | MATERIAL NO. | DESCRIPTION                                   | ITEM NO. | QTY. | PART NO.      | REVISION NO. MATERIAL NO                                  | . DESCRIPTION