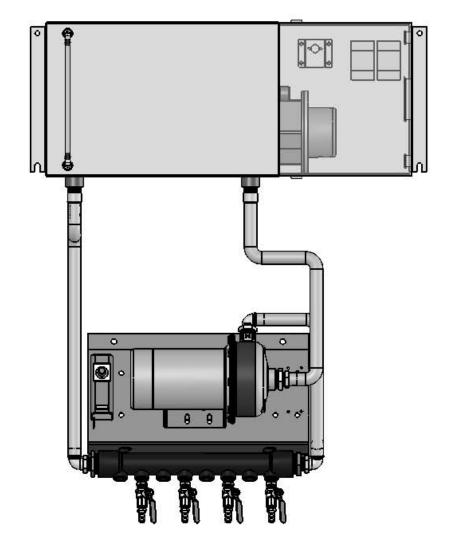

[8434mm]

T:\TERESA\F-10312-LEFT.DWG, Layout1, 9/22/2006 3:52:05 PM

DATE 12/2005 SHT 1 OF 1

SECTION A-A

TRANSISTION BOX
96.00
18.00
[2438mm]

TREADLE

A

TREADLE