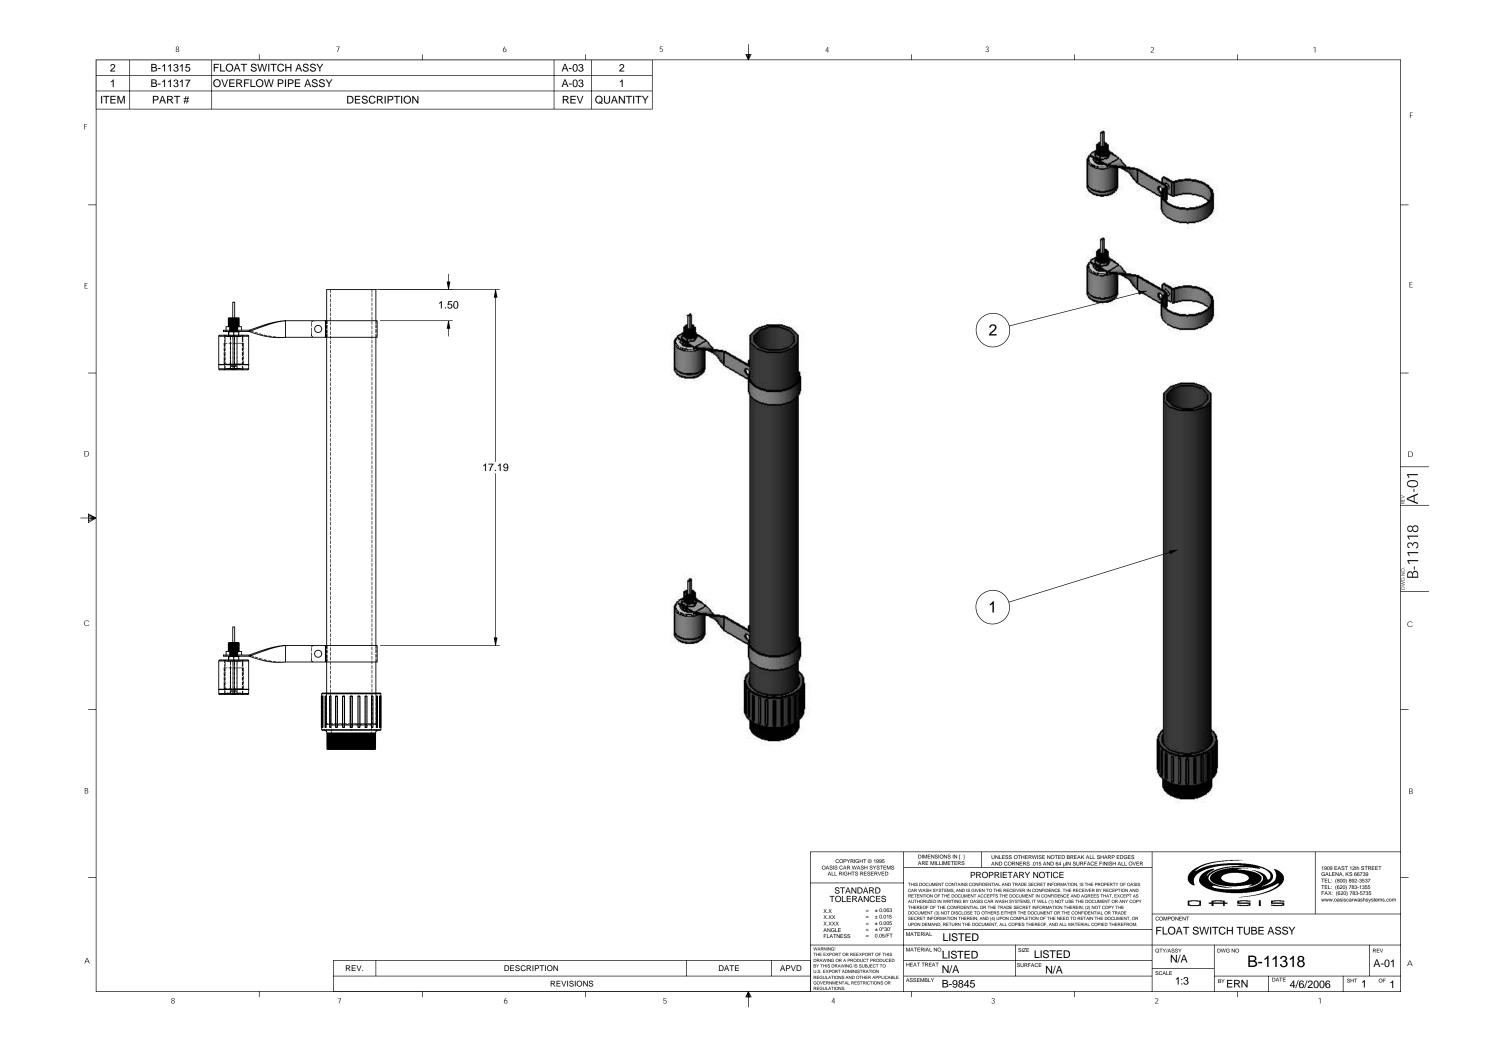

[8434mm]

T:\TERESA\F-10312-LEFT.DWG, Layout1, 9/22/2006 3:52:05 PM

DATE 12/2005 SHT 1 OF 1

SECTION A-A

TRANSISTION BOX
96.00
18.00
[2438mm]

TREADLE

A

TREADLE