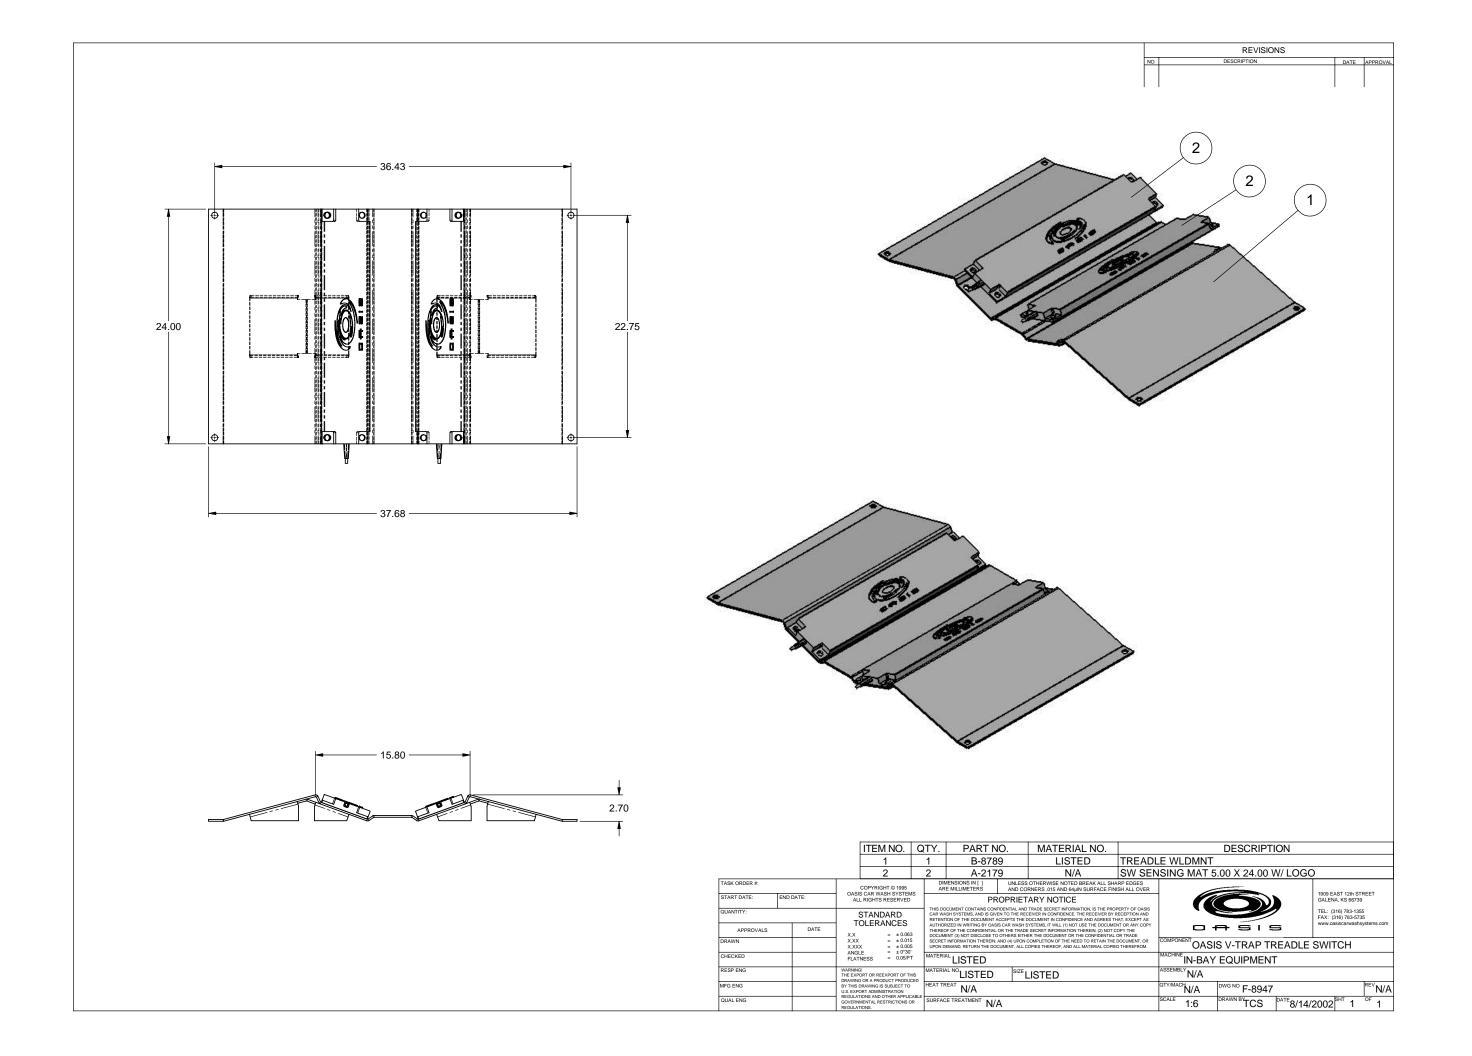

[8434mm]

T:\TERESA\F-10312-LEFT.DWG, Layout1, 9/22/2006 3:52:05 PM

DATE 12/2005 SHT 1 OF 1

SECTION A-A

TRANSISTION BOX
96.00
18.00
[2438mm]

TREADLE

A

TREADLE