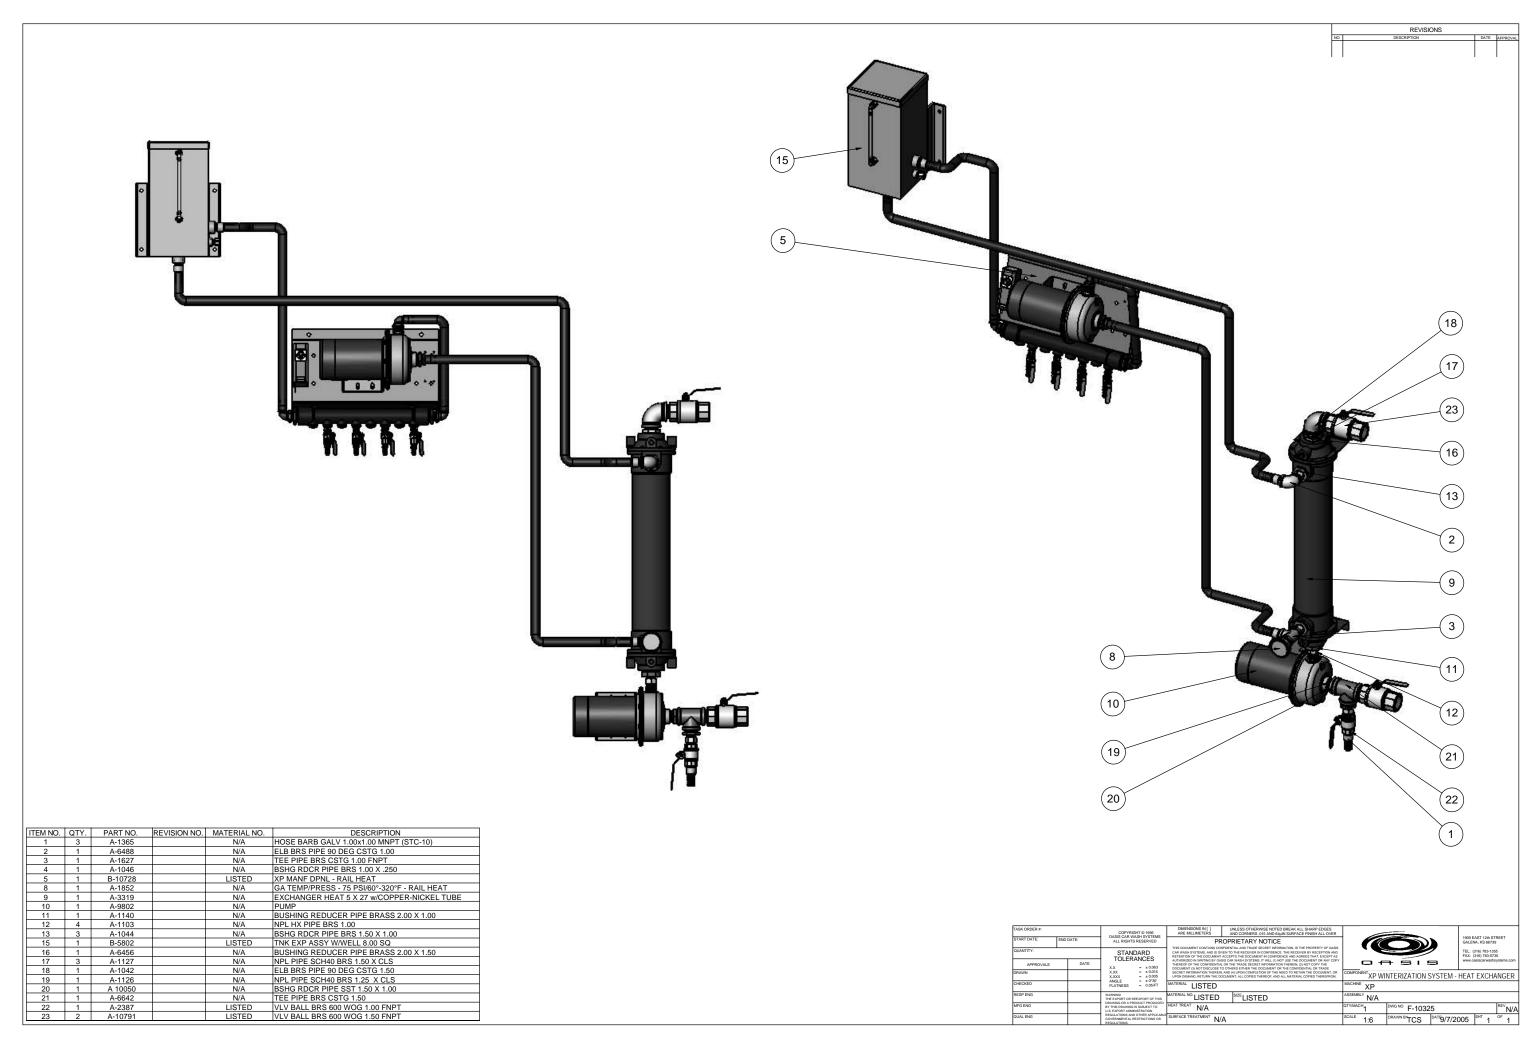

[8434mm]

T:\TERESA\F-10312-LEFT.DWG, Layout1, 9/22/2006 3:52:05 PM

DATE 12/2005 SHT 1 OF 1

SECTION A-A

TRANSISTION BOX
96.00
18.00
[2438mm]

TREADLE

A

TREADLE