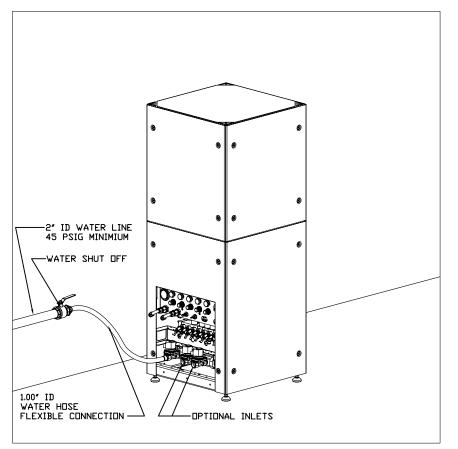

[8434mm]

T:\TERESA\F-10312-LEFT.DWG, Layout1, 9/22/2006 3:52:05 PM

DATE 12/2005 SHT 1 OF 1

SECTION A-A

TRANSISTION BOX
96.00
18.00
[2438mm]

TREADLE

A

TREADLE