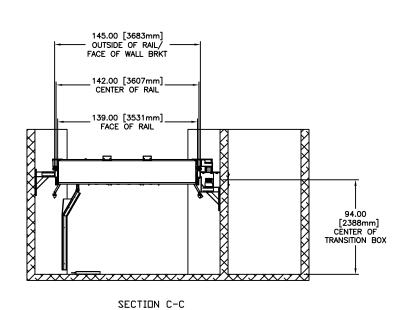

[8434mm]

T:\TERESA\F-10312-LEFT.DWG, Layout1, 9/22/2006 3:52:05 PM

DATE 12/2005 SHT 1 OF 1

SECTION A-A

TRANSISTION BOX
96.00
18.00
[2438mm]

TREADLE

A

TREADLE