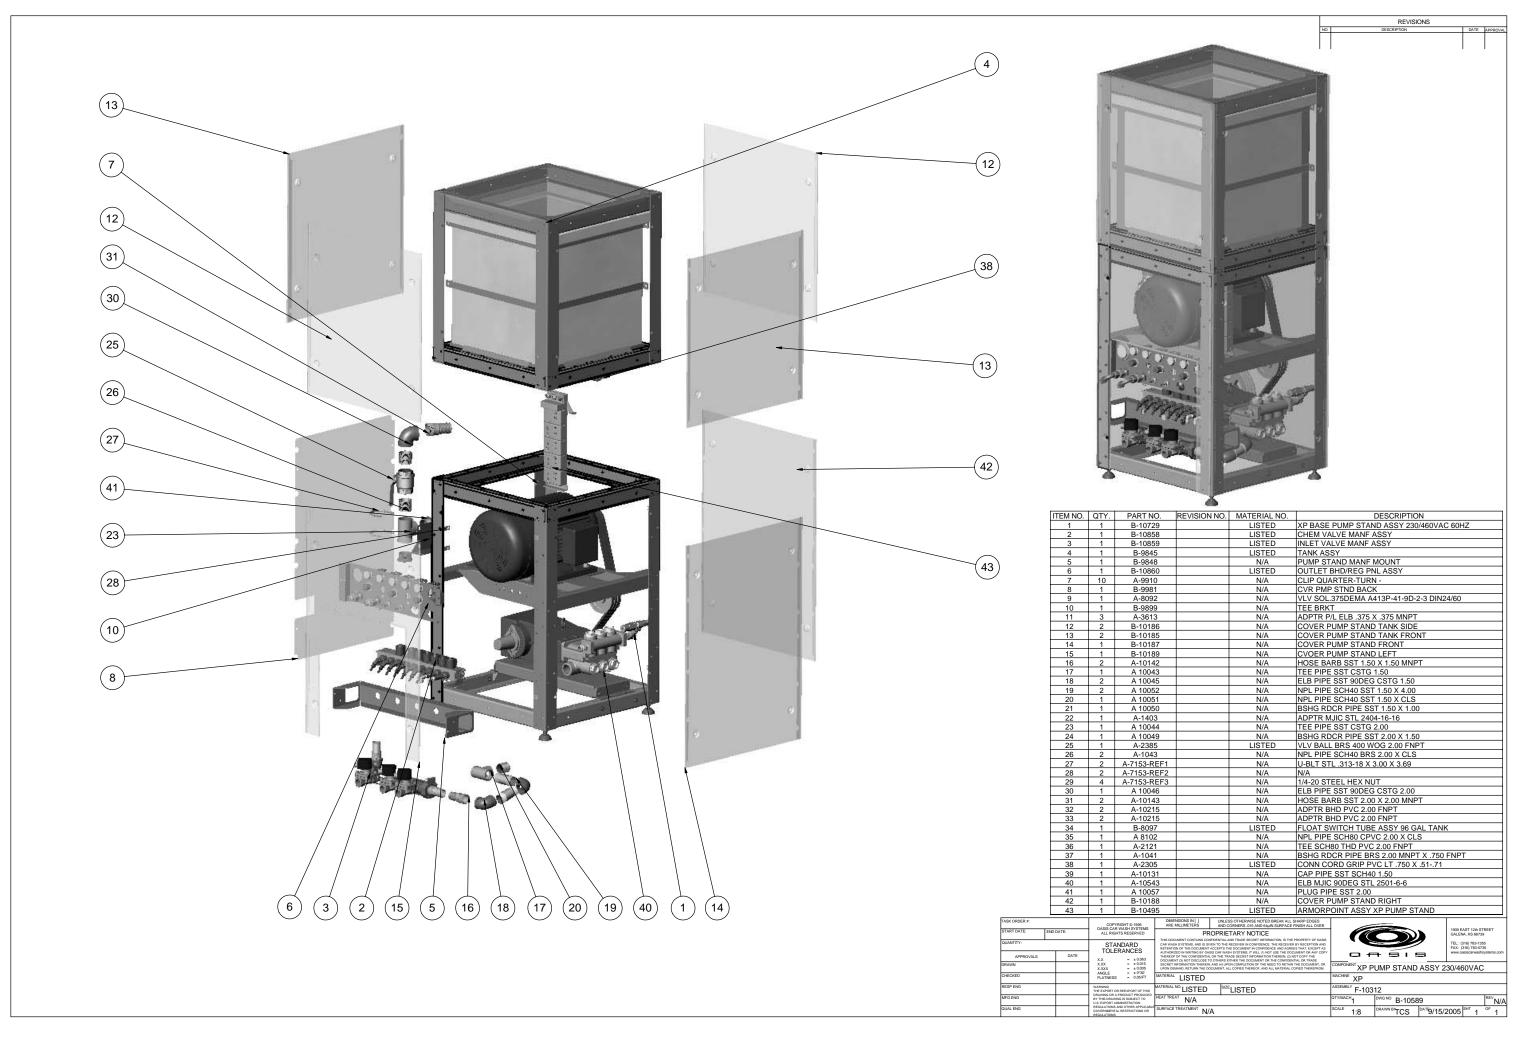

[8434mm]

T:\TERESA\F-10312-LEFT.DWG, Layout1, 9/22/2006 3:52:05 PM

DATE 12/2005 SHT 1 OF 1

SECTION A-A

TRANSISTION BOX
96.00
18.00
[2438mm]

TREADLE

A

TREADLE