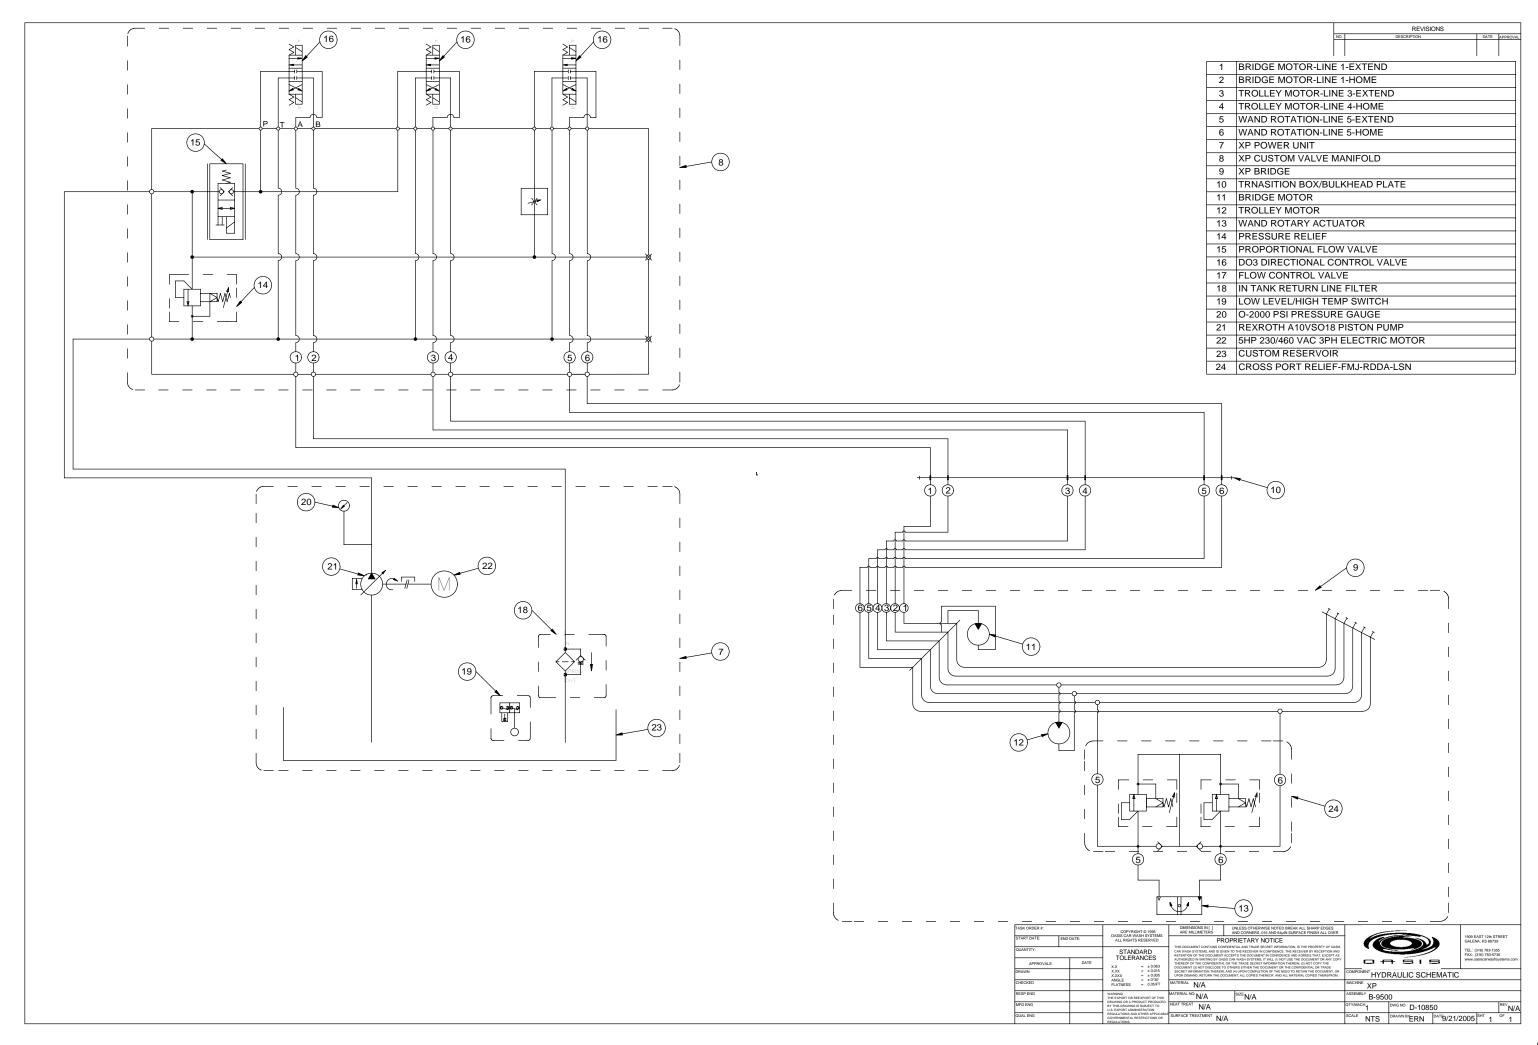

[8434mm]

T:\TERESA\F-10312-LEFT.DWG, Layout1, 9/22/2006 3:52:05 PM

DATE 12/2005 SHT 1 OF 1

SECTION A-A

TRANSISTION BOX
96.00
18.00
[2438mm]

TREADLE

A

TREADLE